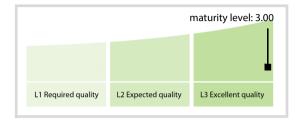

------|-----------|
| Accuracy            | 100.00 % | 100.00 % | 100.00 % | 100.00 %  |
| Completeness        | 100.00 % | 100.00 % | 100.00 % | 100.00 %  |
| Comprehensiveness   | 100.00 % | 100.00 % | 100.00 % | 100.00 %  |
| Integrity           | 100.00 % | 100.00 % | 100.00 % | 79.50 %   |
| Representation      | 100.00 % | 100.00 % | 100.00 % | 100.00 %  |
| Uniqueness          | 100.00 % | 100.00 % | 100.00 % | 100.00 %  |
| Validity            | 100.00 % | 100.00 % | 100.00 % | 99.76 %   |

The Data Quality criteria is expected to contain 12 dimensions. Currently a subset of 7 criteria is implemented, to the detriment of the score, as they are averaged on all of them. This is expected to change, on a non-fixed timeline, to include all 12 dimensions.

## **Quality Maturity Level**



## Statistics

| LEI Issuer Totals         | Values |
|---------------------------|--------|
| Managed LEIs              | 237 🦊  |
| Active entities managed   | 233 🦊  |
| Inactive entities managed | 4 🔶    |
| Covered countries         | 2 🔶    |

| Challenges             | Values |
|------------------------|--------|
| Received challenges    | 0 🔶    |
| 'No change' challenges | 0 🔶    |
| Duplicates detected    | o 🔶    |

| Files                                                     | Values    |
|-----------------------------------------------------------|-----------|
| No. of days per month with CDF-<br>compliant file uploads | 30 / 31 🖊 |

DISCLAIMER: All figures of this LEI Data Quality Report are derived from these sources: 1) Global Legal Entity Identifier Foundation (GLEIF) Con