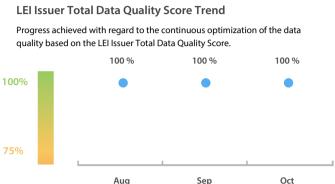

#### **Data Quality Criteria**

| Data Quanty enteria | Oct      | Sep      | Aug      | 31-Oct-16 |
|---------------------|----------|----------|----------|-----------|
| Accuracy            | 100.00 % | 100.00 % | 100.00 % | 100.00 %  |
| Completeness        | 100.00 % | 100.00 % | 100.00 % | 100.00 %  |
| Comprehensiveness   | 100.00 % | 100.00 % | 100.00 % | 100.00 %  |
| Integrity           | 100.00 % | 100.00 % | 100.00 % | 79.50 %   |
| Representation      | 100.00 % | 100.00 % | 100.00 % | 100.00 %  |
| Uniqueness          | 100.00 % | 100.00 % | 100.00 % | 100.00 %  |
| Validity            | 100.00 % | 100.00 % | 100.00 % | 99.76 %   |