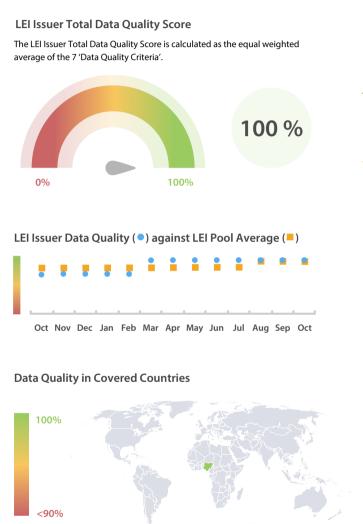

#### **Data Quality Criteria**

| Data Quanty enteria | Oct      | Sep      | Aug      | 31-Oct-16 |
|---------------------|----------|----------|----------|-----------|
| Accuracy            | 100.00 % | 100.00 % | 100.00 % | 100.00 %  |
| Completeness        | 100.00 % | 100.00 % | 100.00 % | 100.00 %  |
| Comprehensiveness   | 100.00 % | 100.00 % | 100.00 % | 100.00 %  |
| Integrity           | 100.00 % | 100.00 % | 100.00 % | 79.50 %   |
| Representation      | 100.00 % | 100.00 % | 100.00 % | 100.00 %  |
| Uniqueness          | 100.00 % | 100.00 % | 100.00 % | 100.00 %  |
| Validity            | 100.00 % | 100.00 % | 100.00 % | 99.76 %   |

The Data Quality criteria is expected to contain 12 dimensions. Currently a subset of 7 criteria is implemented, to the detriment of the score, as they are averaged on all of them. This is expected to change, on a non-fixed timeline, to include all 12 dimensions.

## Statistics

| LEI Issuer Totals         | Values |
|---------------------------|--------|
| Managed LEIs              | 237 🦊  |
| Active entities managed   | 233 🦊  |
| Inactive entities managed | 4 🔶    |
| Covered countries         | 2 🔶    |