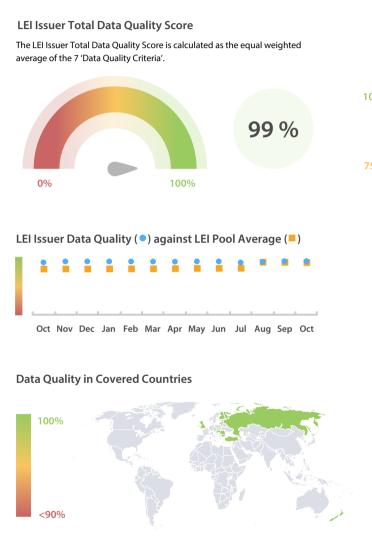

#### Data Quality Criteria

|                   | Oct      | Sep      | Aug      | 31-Oct-16 |
|-------------------|----------|----------|----------|-----------|
| Accuracy          | 100.00 % | 100.00 % | 100.00 % | 100.00 %  |
| Completeness      | 100.00 % | 100.00 % | 100.00 % | 99.83 %   |
| Comprehensiveness | 100.00 % | 100.00 % | 100.00 % | 100.00 %  |
| Integrity         | 100.00 % | 99.99 %  | 98.97 %  | 98.93 %   |
| Representation    | 100.00 % | 100.00 % | 100.00 % | 99.75 %   |
| Uniqueness        | 100.00 % | 100.00 % | 100.00 % | 100.00 %  |
| Validity          | 99.99 %  | 99.97 %  | 99.91 %  | 99.70 %   |

The Data Quality criteria is expected to contain 12 dimensions. Currently a subset of 7 criteria is implemented, to the detriment of the score, as they are averaged on all of them. This is expected to change, on a non-fixed timeline, to include all 12 dimensions.

## Statistics

| LEI Issuer Totals         | Values |
|---------------------------|--------|
| Managed LEIs              | 733 🛉  |
| Active entities managed   | 725 🛉  |
| Inactive entities managed | 8 🔶    |
| Covered countries         | 17 🔶   |