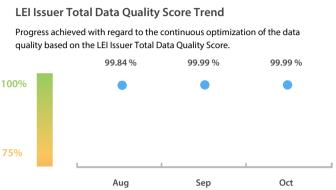

#### Data Quality Criteria

|                   | Oct      | Sep      | Aug      | 31-Oct-16 |
|-------------------|----------|----------|----------|-----------|
| Accuracy          | 100.00 % | 100.00 % | 100.00 % | 100.00 %  |
| Completeness      | 100.00 % | 100.00 % | 100.00 % | 99.83 %   |
| Comprehensiveness | 100.00 % | 100.00 % | 100.00 % | 100.00 %  |
| Integrity         | 100.00 % | 99.99 %  | 98.97 %  | 98.93 %   |
| Representation    | 100.00 % | 100.00 % | 100.00 % | 99.75 %   |
| Uniqueness        | 100.00 % | 100.00 % | 100.00 % | 100.00 %  |
| Validity          | 99.99 %  | 99.97 %  | 99.91 %  | 99.70 %   |

The Data Quality criteria is expected to contain 12 dimensions. Currently a subset of 7 criteria is implemented, to the detriment of the score, as they are averaged on all of them. This is expected to change, on a non-fixed timeline, to include all 12 dimensions.