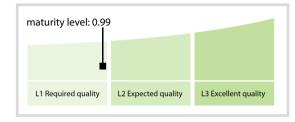

---------|----------|-----------|
| Accuracy          | 100.00 % | 100.00 % | 100.00 % | 100.00 %  |
| Completeness      | 100.00 % | 100.00 % | 100.00 % | 99.83 %   |
| Comprehensiveness | 100.00 % | 100.00 % | 100.00 % | 100.00 %  |
| Integrity         | 100.00 % | 99.99 %  | 98.97 %  | 98.93 %   |
| Representation    | 100.00 % | 100.00 % | 100.00 % | 99.75 %   |
| Uniqueness        | 100.00 % | 100.00 % | 100.00 % | 100.00 %  |
| Validity          | 99.99 %  | 99.97 %  | 99.91 %  | 99.70 %   |

The Data Quality criteria is expected to contain 12 dimensions. Currently a subset of 7 criteria is implemented, to the detriment of the score, as they are averaged on all of them. This is expected to change, on a non-fixed timeline, to include all 12 dimensions.

## **Quality Maturity Level**



## Statistics

| LEI Issuer Totals         | Values |
|---------------------------|--------|
| Managed LEIs              | 733 🛉  |
| Active entities managed   | 725 🛉  |
| Inactive entities managed | 8 🔶    |
| Covered countries         | 17 🔶   |

| Challenges             | Values |
|------------------------|--------|
| Received challenges    | 3 🕇    |
| 'No change' challenges | 1 🕇    |
| Duplicates detected    | 0 🔶    |

| Files                                                     | Values    |
|-----------------------------------------------------------|-----------|
| No. of days per month with CDF-<br>compliant file uploads | 31 / 31 🕇 |

DISCLAIMER: All figures of this LEI Data Quality Report are derived from these sources: 1) Global Legal Entity Identifier Foundation (GLEIF) Con