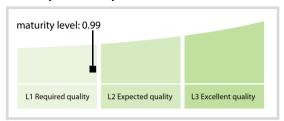

## LONDON STOCK EXCHANGE PLC | Data Quality Report | October 2017



## **Data Quality Scores**



## **Quality Maturity Level**



## **Statistics**

| Managed LEIs                                              | 78,011 👚  |
|-----------------------------------------------------------|-----------|
|                                                           |           |
| Active entities managed                                   | 75,969 👚  |
| Inactive entities managed                                 | 2,042     |
| Covered countries                                         | 158 👚     |
| Challenges                                                | Values    |
| Received challenges                                       | 94 👚      |
| 'No change' challenges                                    | 9 🛊       |
| Duplicates detected                                       | 8 🛊       |
| Files