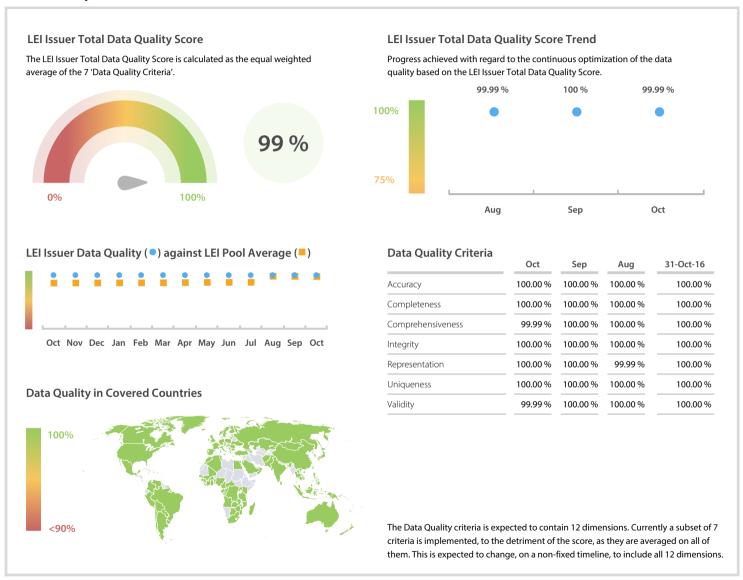

## **Data Quality Scores**

## **Statistics**

| Managed LEIs                                              | 78,011 👚  |
|-----------------------------------------------------------|-----------|
|                                                           |           |
| Active entities managed                                   | 75,969 👚  |
| Inactive entities managed                                 | 2,042     |
| Covered countries                                         | 158 👚     |
| Challenges                                                | Values    |
| Received challenges                                       | 94 👚      |
| 'No change' challenges                                    | 9 🛊       |
| Duplicates detected                                       | 8 🛊       |
| Files                                                     | Values    |
| No of days are as the with CDF                            |           |
| No. of days per month with CDF-<br>compliant file uploads | 31 / 31 👚 |