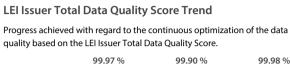

## **Data Quality Scores**

#### Data Quality Criteria

|                   | Oct      | Sep      | Aug      | 31-Oct-16 |
|-------------------|----------|----------|----------|-----------|
| Accuracy          | 100.00 % | 100.00 % | 100.00 % | 100.00 %  |
| Completeness      | 99.98 %  | 99.91 %  | 99.91 %  | 98.55 %   |
| Comprehensiveness | 100.00 % | 100.00 % | 100.00 % | 100.00 %  |
| Integrity         | 99.93 %  | 99.63 %  | 99.93 %  | 99.96 %   |
| Representation    | 100.00 % | 99.99 %  | 100.00 % | 100.00 %  |
| Uniqueness        | 100.00 % | 100.00 % | 100.00 % | 100.00 %  |
| Validity          | 99.96 %  | 99.80 %  | 99.99 %  | 99.72 %   |