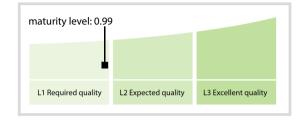

--------|----------|-----------|
| Accuracy          | 100.00 % | 100.00 % | 100.00 % | 100.00 %  |
| Completeness      | 99.98 %  | 99.91 %  | 99.91 %  | 98.55 %   |
| Comprehensiveness | 100.00 % | 100.00 % | 100.00 % | 100.00 %  |
| Integrity         | 99.93 %  | 99.63 %  | 99.93 %  | 99.96 %   |
| Representation    | 100.00 % | 99.99 %  | 100.00 % | 100.00 %  |
| Uniqueness        | 100.00 % | 100.00 % | 100.00 % | 100.00 %  |
| Validity          | 99.96 %  | 99.80 %  | 99.99 %  | 99.72 %   |

The Data Quality criteria is expected to contain 12 dimensions. Currently a subset of 7 criteria is implemented, to the detriment of the score, as they are averaged on all of them. This is expected to change, on a non-fixed timeline, to include all 12 dimensions.

### **Quality Maturity Level**



## Statistics

| LEI Issuer Totals         | Values  |  |
|---------------------------|---------|--|
| Managed LEIs              | 4,146 🕇 |  |
| Active entities managed   | 4,014 🕇 |  |
| Inactive entities managed | 132 🕇   |  |
| Covered countries         | 17 🕇    |  |

| Challenges             | Values |
|------------------------|--------|
| Received challenges    | 4 🕇    |
| 'No change' challenges | 2 🕇    |
| Duplicates detected    | 0 🔶    |

| Files                                                     | Values    |
|-----------------------------------------------------------|-----------|
| No. of days per month with CDF-<br>compliant file uploads | 31 / 31 🛉 |

DISCLAIMER: All figures of this LEI Data Quality Report are derived from these sources: 1) Global Legal Entity Identifie