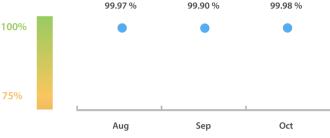

## **Data Quality Scores**

#### Data Quality Criteria

|                   | Oct      | Sep      | Aug      | 31-Oct-16 |
|-------------------|----------|----------|----------|-----------|
| Accuracy          | 100.00 % | 100.00 % | 100.00 % | 100.00 %  |
| Completeness      | 99.98 %  | 99.91 %  | 99.91 %  | 98.55 %   |
| Comprehensiveness | 100.00 % | 100.00 % | 100.00 % | 100.00 %  |
| Integrity         | 99.93 %  | 99.63 %  | 99.93 %  | 99.96 %   |
| Representation    | 100.00 % | 99.99 %  | 100.00 % | 100.00 %  |
| Uniqueness        | 100.00 % | 100.00 % | 100.00 % | 100.00 %  |
| Validity          | 99.96 %  | 99.80 %  | 99.99 %  | 99.72 %   |