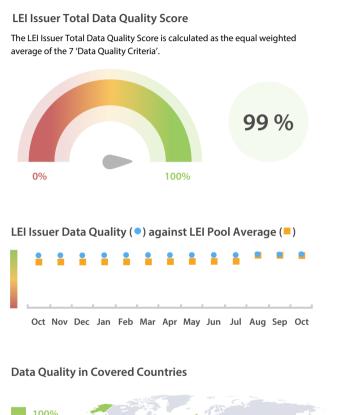

## **Data Quality Scores**

#### Data Quality Criteria

|                   | Oct      | Sep      | Aug      | 31-Oct-16 |
|-------------------|----------|----------|----------|-----------|
| Accuracy          | 100.00 % | 100.00 % | 100.00 % | 100.00 %  |
| Completeness      | 99.98 %  | 99.91 %  | 99.91 %  | 98.55 %   |
| Comprehensiveness | 100.00 % | 100.00 % | 100.00 % | 100.00 %  |
| Integrity         | 99.93 %  | 99.63 %  | 99.93 %  | 99.96 %   |
| Representation    | 100.00 % | 99.99 %  | 100.00 % | 100.00 %  |
| Uniqueness        | 100.00 % | 100.00 % | 100.00 % | 100.00 %  |
| Validity          | 99.96 %  | 99.80 %  | 99.99 %  | 99.72 %   |

The Data Quality criteria is expected to contain 12 dimensions. Currently a subset of 7 criteria is implemented, to the detriment of the score, as they are averaged on all of them. This is expected to change, on a non-fixed timeline, to include all 12 dimensions.