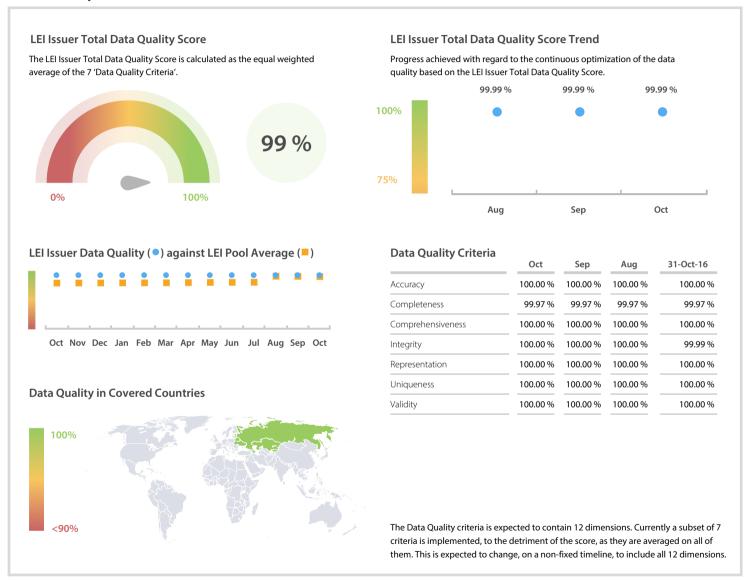

## National Settlement Depository (NSD) Russia | Data Quality Report | October 2017



## **Data Quality Scores**



## **Quality Maturity Level**



## **Statistics**

| Managed LEIs                    | 911 🛊     |
|---------------------------------|-----------|
| Active entities managed         | 896 🛊     |
| Inactive entities managed       | 15 🛊      |
| Covered countries  Challenges   | 11 🛊      |
|                                 | Values    |
| Received challenges             | 0 =       |
| "No change" challenges          | 0 =       |
| Duplicates detected             | 0 =       |
| Files                           | Values    |
| No. of days per month with CDF- |           |
| compliant file uploads          | 31 / 31 🔷 |

DISCLAIMER: All figures of this LEI Data Quality Report are derived from these sources: 1) Global Legal Entity Identifier Foundation (GLEIF) Concatenated end-of-month fi