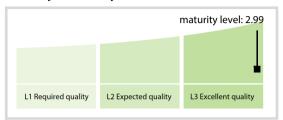

## National Settlement Depository (NSD) Russia | Data Quality Report | October 2017



## **Data Quality Scores**



## **Quality Maturity Level**



## **Statistics**

| Managed LEIs                    | 911 🛊     |
|---------------------------------|-----------|
| Active entities managed         | 896 🛊     |
| Inactive entities managed       | 15 🛊      |
| Covered countries  Challenges   | 11 🛊      |
|                                 | Values    |
| Received challenges             | 0 =       |
| "No change" challenges          | 0 =       |
| Duplicates detected             | 0 =       |
| Files                           | Values    |
| No. of days per month with CDF- |           |
| compliant file uploads          | 31 / 31 🔷 |

DISCLAIMER: All figures of this LEI Data Quality Report are derived from these sources: 1) Global Legal Entity Identifier Foundation (GLEIF) Concatenated end-of-month files for all months mentioned in t