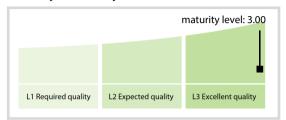

# Krajowy Depozyt Papierów Wartościowych S.A. (KDPW)

## | Data Quality Report | October 2017



#### **Data Quality Scores**



### **Quality Maturity Level**



#### **Statistics**

| LEI Issuer Totals         | Values    |
|---------------------------|-----------|
| Managed LEIs              | 10,277 👚  |
| Active entities managed   | 10,220 👚  |
| Inactive entities managed | 57 👢      |
| Covered countries         | 24 👚      |
| Challenges                | Values    |
| Received challenges       | 0 =       |
| 'No change' challenges    | 0 =       |
| Duplicates detected       | 0 =       |
| Files                     | Values    |
|                           | 31 / 31 → |

DISCLAIMER: All figures of this LEI Data Quality Report are derived from these sources: 1) Global Legal Entity Identifier Foundation (GLEIF) Concatenated end-of-month files for all months mentioned in this report and 2) Data Quality Reports for all aforementioned concaten