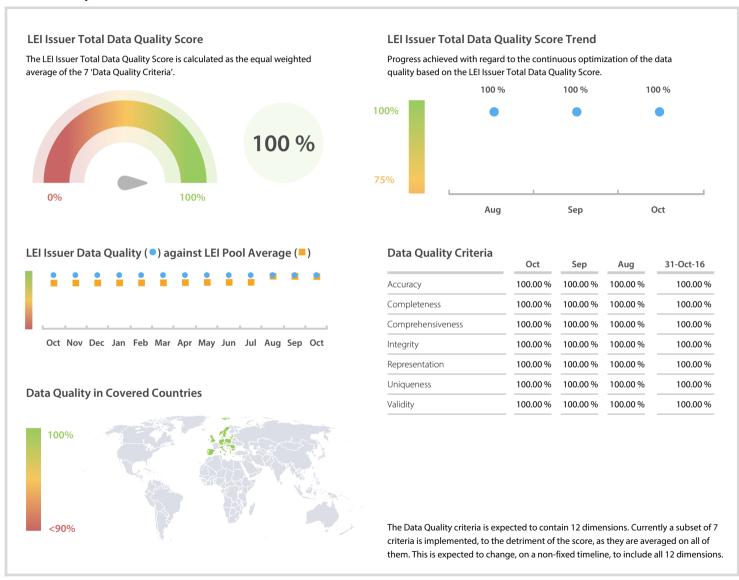

# Krajowy Depozyt Papierów Wartościowych S.A. (KDPW)

## | Data Quality Report | October 2017



#### **Data Quality Scores**



### **Quality Maturity Level**



#### **Statistics**

| LEI Issuer Totals         | Values    |
|---------------------------|-----------|
| Managed LEIs              | 10,277 👚  |
| Active entities managed   | 10,220 👚  |
| Inactive entities managed | 57 👢      |
| Covered countries         | 24 👚      |
| Challenges                | Values    |
| Received challenges       | 0 =       |
| 'No change' challenges    | 0 =       |
| Duplicates detected       | 0 =       |
| Files                     | Values    |
|                           | 31 / 31 → |

DISCLAIMER: All figures of this LEI Data Quality Report are derived from these sources: 1) Global Legal Entity Identifier Foundation (GLEIF) Concatenated end-of-month files for all months mentioned in this report and 2) Data Quality Repor