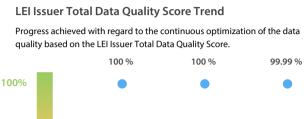

#### **Data Quality Criteria**

| Data Quanty enteria | Oct      | Sep      | Aug      | 31-Oct-16 |
|---------------------|----------|----------|----------|-----------|
| Accuracy            | 100.00 % | 100.00 % | 100.00 % | 100.00 %  |
| Completeness        | 100.00 % | 100.00 % | 100.00 % | 100.00 %  |
| Comprehensiveness   | 100.00 % | 100.00 % | 100.00 % | 100.00 %  |
| Integrity           | 99.98 %  | 100.00 % | 100.00 % | 100.00 %  |
| Representation      | 100.00 % | 100.00 % | 100.00 % | 100.00 %  |
| Uniqueness          | 100.00 % | 100.00 % | 100.00 % | 100.00 %  |
| Validity            | 100.00 % | 100.00 % | 100.00 % | 100.00 %  |

The Data Quality criteria is expected to contain 12 dimensions. Currently a subset of 7 criteria is implemented, to the detriment of the score, as they are averaged on all of them. This is expected to change, on a non-fixed timeline, to include all 12 dimensions.