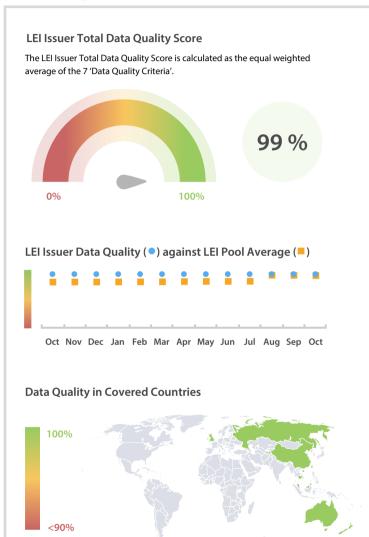

#### **Data Quality Criteria**

| Data Quanty enteria | Oct      | Sep      | Aug      | 31-Oct-16 |
|---------------------|----------|----------|----------|-----------|
| Accuracy            | 100.00 % | 100.00 % | 100.00 % | 100.00 %  |
| Completeness        | 100.00 % | 100.00 % | 100.00 % | 100.00 %  |
| Comprehensiveness   | 100.00 % | 100.00 % | 100.00 % | 100.00 %  |
| Integrity           | 99.98 %  | 100.00 % | 100.00 % | 100.00 %  |
| Representation      | 100.00 % | 100.00 % | 100.00 % | 100.00 %  |
| Uniqueness          | 100.00 % | 100.00 % | 100.00 % | 100.00 %  |
| Validity            | 100.00 % | 100.00 % | 100.00 % | 100.00 %  |

The Data Quality criteria is expected to contain 12 dimensions. Currently a subset of 7 criteria is implemented, to the detriment of the score, as they are averaged on all of them. This is expected to change, on a non-fixed timeline, to include all 12 dimensions.