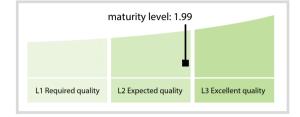

------|-----------|
| Accuracy            | 100.00 % | 100.00 % | 100.00 % | 100.00 %  |
| Completeness        | 100.00 % | 100.00 % | 100.00 % | 100.00 %  |
| Comprehensiveness   | 100.00 % | 100.00 % | 100.00 % | 100.00 %  |
| Integrity           | 99.98 %  | 100.00 % | 100.00 % | 100.00 %  |
| Representation      | 100.00 % | 100.00 % | 100.00 % | 100.00 %  |
| Uniqueness          | 100.00 % | 100.00 % | 100.00 % | 100.00 %  |
| Validity            | 100.00 % | 100.00 % | 100.00 % | 100.00 %  |

The Data Quality criteria is expected to contain 12 dimensions. Currently a subset of 7 criteria is implemented, to the detriment of the score, as they are averaged on all of them. This is expected to change, on a non-fixed timeline, to include all 12 dimensions.

## **Quality Maturity Level**



## Statistics

| LEI Issuer Totals         | Values |  |
|---------------------------|--------|--|
| Managed LEIs              | 424 🕇  |  |
| Active entities managed   | 423 🕇  |  |
| Inactive entities managed | 1 🕇    |  |
| Covered countries         | 18 🗕   |  |

| Challenges             | Values |
|------------------------|--------|
| Received challenges    | 0 🔶    |
| 'No change' challenges | 0 🔶    |
| Duplicates detected    | o 🔶    |

| Files                                                     | Values    |
|-----------------------------------------------------------|-----------|
| No. of days per month with CDF-<br>compliant file uploads | 31 / 31 🕇 |

DISCLAIMER: All figures of this LEI Data Quality Report are derived from these sources: 1) Global Legal Entity Identifier Foun