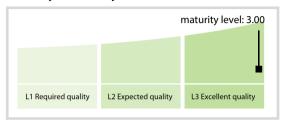

## Legal Entity Identifier India Limited (LEIL) | Data Quality Report | October 2017



## **Data Quality Scores**



## **Quality Maturity Level**



## **Statistics**

| LEI Issuer Totals                                         | Values     |
|-----------------------------------------------------------|------------|
| Managed LEIs                                              | 1,242 👚    |
| Active entities managed                                   | 1,242 🛊    |
| Inactive entities managed                                 | 0 =        |
| Covered countries                                         | 1 =        |
| Challenges                                                | Values     |
|                                                           | values     |
| Received challenges                                       | 0 =        |
| 'No change' challenges                                    | o =        |
| Duplicates detected