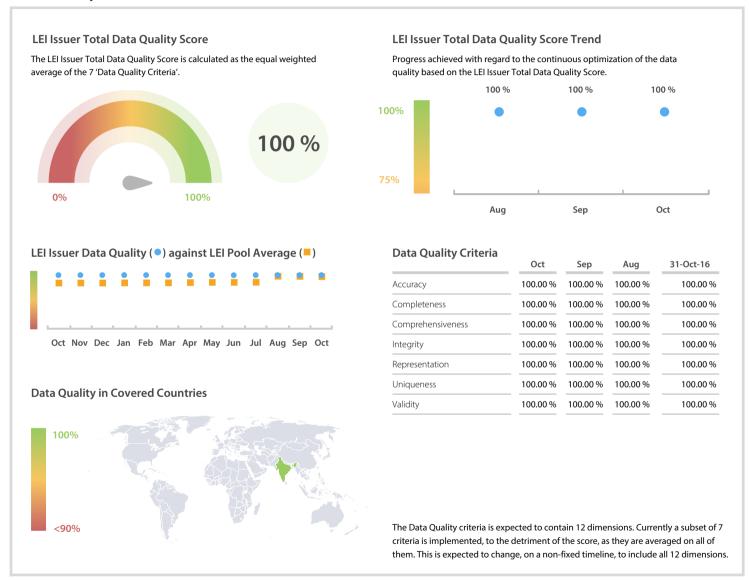

## Legal Entity Identifier India Limited (LEIL) | Data Quality Report | October 2017



## **Data Quality Scores**



## **Quality Maturity Level**



## **Statistics**

| LEI Issuer Totals                                         | Values     |
|-----------------------------------------------------------|------------|
| Managed LEIs                                              | 1,242 👚    |
| Active entities managed                                   | 1,242 🛊    |
| Inactive entities managed                                 | 0 =        |
| Covered countries                                         | 1 =        |
| Challenges                                                | Values     |
|                                                           | values     |
| Received challenges                                       | 0 =        |
| 'No change' challenges                                    | o =