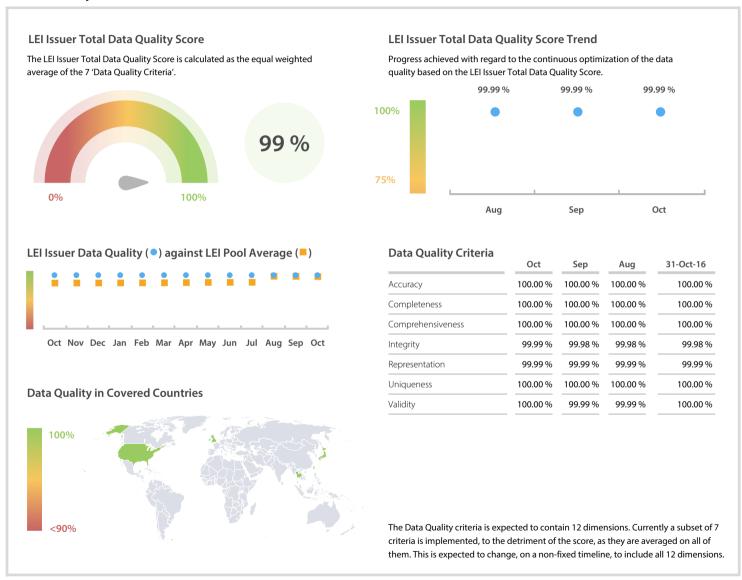

# 株式会社東京証券取引所 (Tokyo Stock Exchange, Inc.)

## | Data Quality Report | October 2017



#### **Data Quality Scores**



### **Quality Maturity Level**



#### **Statistics**

| Managed LEIs              | 6,286 |
|---------------------------|-------|
| Active entities managed   | 5,381 |
| Inactive entities managed | 905   |
| Covered countries         | 14    |
| Challenges                | Value |
| Received challenges       | 0     |
| 'No change' challenges    | 0     |
| Duplicates detected       | 0     |
|                           | Value |
| Files                     |       |

DISCLAIMER: All figures of this LEI Data Quality Report are derived from these sources: 1) Global Legal Entity Identifier Foundation (GLEIF) Concatenated end-of-month files for all months mentioned in this report and 2) Data Quality Reports for all aforementioned concatenated files based on the LEI-Data-Quality-Check Speci