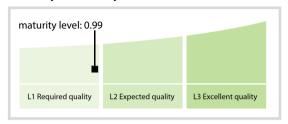

# 株式会社東京証券取引所 (Tokyo Stock Exchange, Inc.)

## | Data Quality Report | October 2017



#### **Data Quality Scores**



### **Quality Maturity Level**



#### **Statistics**

| Managed LEIs              | 6,286 |
|---------------------------|-------|
| Active entities managed   | 5,381 |
| Inactive entities managed | 905   |
| Covered countries         | 14    |
| Challenges                | Value |
| Received challenges       | 0     |
| 'No change' challenges    | 0     |
| Duplicates detected       | 0     |
|                           | Value |
| Files                     |       |

DISCLAIMER: All figures of this LEI Data Quality Report are derived from these sources: 1) Global Legal Entity Identifier Foundation (GLEIF) Concatenated end-of-month files for all months mentioned in this report and 2) Data Quality Reports for all aforementioned concatenated files based on the LEI-Data-Quality-Check Specification v1.5. While every care ha