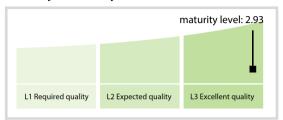

## Strate (pty) Ltd | Data Quality Report | October 2017



## **Data Quality Scores**



## **Quality Maturity Level**



## **Statistics**

| LEI Issuer Totals                             | Values     |
|-----------------------------------------------|------------|
| Managed LEIs                                  | 115 🛊      |
| Active entities managed                       | 115 🛊      |
| Inactive entities managed                     | 0 =        |
| Covered countries                             | 1 =        |
| Challenges                                    | Values     |
| Received challenges                           | 0 🌗        |
|                                               | 0 =        |
| 'No change' challenges                        |            |
| 'No change' challenges<br>Duplicates detected | o <b>=</b> |
|                                               | 0 H        |

DISCLAIMER: All figure