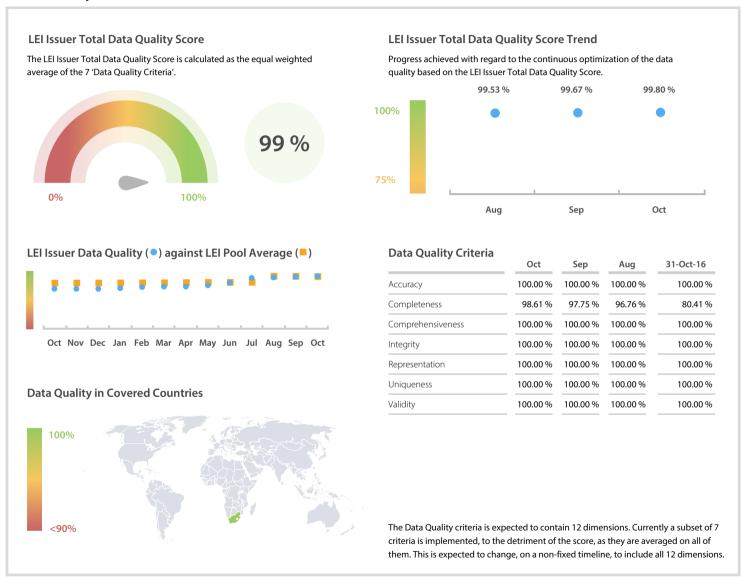

## Strate (pty) Ltd | Data Quality Report | October 2017



## **Data Quality Scores**



## **Quality Maturity Level**



## **Statistics**

| LEI Issuer Totals                             | Values     |
|-----------------------------------------------|------------|
| Managed LEIs                                  | 115 🛊      |
| Active entities managed                       | 115 🛊      |
| Inactive entities managed                     | 0 =        |
| Covered countries                             | 1 =        |
| Challenges                                    | Values     |
| Received challenges                           | 0 🌗        |
|                                               | 0 =        |
| 'No change' challenges                        |            |
| 'No change' challenges<br>Duplicates detected | o <b>=</b> |
|                                               | 0 H