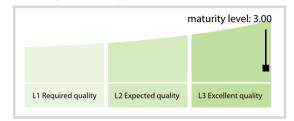

-|----------|-----------|
| Accuracy           | 100.00 % | 100.00 % | 100.00 % | 100.00 %  |
| Completeness       | 100.00 % | 100.00 % | 100.00 % | 100.00 %  |
| Comprehensiveness  | 100.00 % | 100.00 % | 100.00 % | 100.00 %  |
| Integrity          | 100.00 % | 99.98 %  | 100.00 % | 100.00 %  |
| Representation     | 100.00 % | 99.99 %  | 100.00 % | 100.00 %  |
| Uniqueness         | 100.00 % | 100.00 % | 100.00 % | 100.00 %  |
| Validity           | 100.00 % | 99.98 %  | 100.00 % | 100.00 %  |

The Data Quality criteria is expected to contain 12 dimensions. Currently a subset of 7 criteria is implemented, to the detriment of the score, as they are averaged on all of them. This is expected to change, on a non-fixed timeline, to include all 12 dimensions.

### **Quality Maturity Level**



# Statistics

| LEI Issuer Totals         | Values |
|---------------------------|--------|
| Managed LEIs              | 702 🕇  |
| Active entities managed   | 700 🕇  |
| Inactive entities managed | 2 🔶    |
| Covered countries         | 28 🕇   |

| Challenges             | Values |
|------------------------|--------|
| Received challenges    | 0 🖡    |
| 'No change' challenges | o 🔶    |
| Duplicates detected    | 0 🔶    |

| Files                                                     | Values    |
|-----------------------------------------------------------|-----------|
| No. of days per month with CDF-<br>compliant file uploads | 31 / 31 🔿 |

DISCLAIMER: All figures of this LEI Data Quality Report are derived from these sources: 1) Global Legal Entity Identifier Foundation (GLEIF) Conc