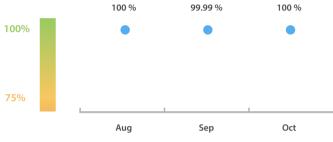

# LEI Issuer Total Data Quality Score Trend Progress achieved with regard to the continuous optimization of the data quality based on the LEI Issuer Total Data Quality Score.

#### **Data Quality Criteria**

| Duta Quanty Chiena | Oct      | Sep      | Aug      | 31-Oct-16 |
|--------------------|----------|----------|----------|-----------|
| Accuracy           | 100.00 % | 100.00 % | 100.00 % | 100.00 %  |
| Completeness       | 100.00 % | 100.00 % | 100.00 % | 100.00 %  |
| Comprehensiveness  | 100.00 % | 100.00 % | 100.00 % | 100.00 %  |
| Integrity          | 100.00 % | 99.98 %  | 100.00 % | 100.00 %  |
| Representation     | 100.00 % | 99.99 %  | 100.00 % | 100.00 %  |
| Uniqueness         | 100.00 % | 100.00 % | 100.00 % | 100.00 %  |
| Validity           | 100.00 % | 99.98 %  | 100.00 % | 100.00 %  |