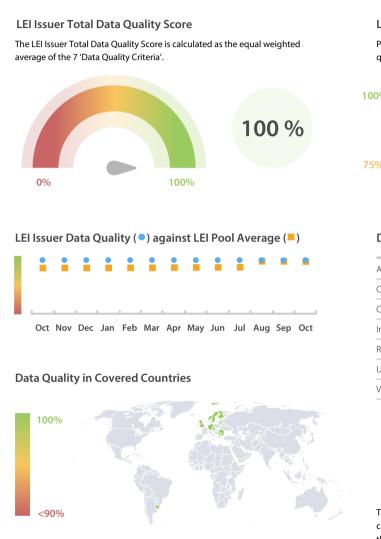

# LEI Issuer Total Data Quality Score Trend Progress achieved with regard to the continuous optimization of the data quality based on the LEI Issuer Total Data Quality Score.

#### **Data Quality Criteria**

| Duta Quanty Chiena | Oct      | Sep      | Aug      | 31-Oct-16 |
|--------------------|----------|----------|----------|-----------|
| Accuracy           | 100.00 % | 100.00 % | 100.00 % | 100.00 %  |
| Completeness       | 100.00 % | 100.00 % | 100.00 % | 100.00 %  |
| Comprehensiveness  | 100.00 % | 100.00 % | 100.00 % | 100.00 %  |
| Integrity          | 100.00 % | 99.98 %  | 100.00 % | 100.00 %  |
| Representation     | 100.00 % | 99.99 %  | 100.00 % | 100.00 %  |
| Uniqueness         | 100.00 % | 100.00 % | 100.00 % | 100.00 %  |
| Validity           | 100.00 % | 99.98 %  | 100.00 % | 100.00 %  |

The Data Quality criteria is expected to contain 12 dimensions. Currently a subset of 7 criteria is implemented, to the detriment of the score, as they are averaged on all of them. This is expected to change, on a non-fixed timeline, to include all 12 dimensions.

# Statistics

| LEI Issuer Totals         | Values |
|---------------------------|--------|
| Managed LEIs              | 702 🕇  |
| Active entities managed   | 700 🕇  |
| Inactive entities managed | 2 🔶    |
| Covered countries         | 28 🕇   |

| Challenges             | Values |
|------------------------|--------|
| Received challenges    | 0 🖡    |
| 'No change' challenges | o 🔶    |
| Duplicates detected    | 0 🔶    |

| Files                                                     | Values    |
|-----------------------------------------------------------|-----------|
| No. of days per month with CDF-<br>compliant file uploads | 31 / 31 🔿 |