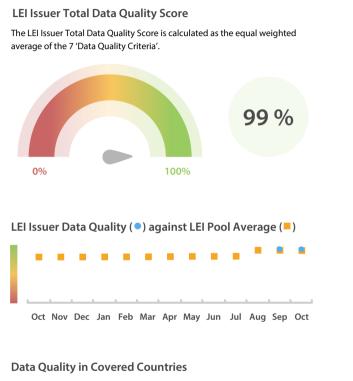

## Data Quality Scores

Progress achieved with regard to the continuous optimization of the data quality based on the LEI Issuer Total Data Quality Score.

#### Data Quality Criteria

|                   | Oct      | Sep      | Aug | 31-Oct-16 |
|-------------------|----------|----------|-----|-----------|
| Accuracy          | 100.00 % | 100.00 % | N/A | N/A       |
| Completeness      | 99.94 %  | 100.00 % | N/A | N/A       |
| Comprehensiveness | 100.00 % | 100.00 % | N/A | N/A       |
| Integrity         | 100.00 % | 100.00 % | N/A | N/A       |
| Representation    | 100.00 % | 100.00 % | N/A | N/A       |
| Uniqueness        | 100.00 % | 100.00 % | N/A | N/A       |
| Validity          | 99.88 %  | 100.00 % | N/A | N/A       |

The Data Quality criteria is expected to contain 12 dimensions. Currently a subset of 7 criteria is implemented, to the detriment of the score, as they are averaged on all of them. This is expected to change, on a non-fixed timeline, to include all 12 dimensions.