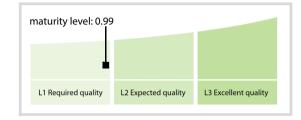

-16 |
|-------------------|----------|----------|-----|-----------|
| Accuracy          | 100.00 % | 100.00 % | N/A | N/A       |
| Completeness      | 99.94 %  | 100.00 % | N/A | N/A       |
| Comprehensiveness | 100.00 % | 100.00 % | N/A | N/A       |
| Integrity         | 100.00 % | 100.00 % | N/A | N/A       |
| Representation    | 100.00 % | 100.00 % | N/A | N/A       |
| Uniqueness        | 100.00 % | 100.00 % | N/A | N/A       |
| Validity          | 99.88 %  | 100.00 % | N/A | N/A       |

The Data Quality criteria is expected to contain 12 dimensions. Currently a subset of 7 criteria is implemented, to the detriment of the score, as they are averaged on all of them. This is expected to change, on a non-fixed timeline, to include all 12 dimensions.

### **Quality Maturity Level**



## Statistics

| LEI Issuer Totals         | Values |
|---------------------------|--------|
| Managed LEIs              | 397 🕇  |
| Active entities managed   | 397 🕇  |
| Inactive entities managed | 0 🔶    |
| Covered countries         | 10 🕇   |

| Challenges             | Values |
|------------------------|--------|
| Received challenges    | 1 🕇    |
| 'No change' challenges | 0 🔶    |
| Duplicates detected    | o 🔶    |

| Files                                                     | Values    |
|-----------------------------------------------------------|-----------|
| No. of days per month with CDF-<br>compliant file uploads | 31 / 31 🕇 |

DISCLAIMER: All figures of this LEI Data Quality Report are derived from these sources: 1) Global Legal Entity Identifier Foundation (GLEIF) Con