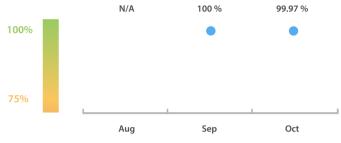

## Data Quality Scores

Progress achieved with regard to the continuous optimization of the data quality based on the LEI Issuer Total Data Quality Score.

#### Data Quality Criteria

|                   | Oct      | Sep      | Aug | 31-Oct-16 |
|-------------------|----------|----------|-----|-----------|
| Accuracy          | 100.00 % | 100.00 % | N/A | N/A       |
| Completeness      | 99.94 %  | 100.00 % | N/A | N/A       |
| Comprehensiveness | 100.00 % | 100.00 % | N/A | N/A       |
| Integrity         | 100.00 % | 100.00 % | N/A | N/A       |
| Representation    | 100.00 % | 100.00 % | N/A | N/A       |
| Uniqueness        | 100.00 % | 100.00 % | N/A | N/A       |
| Validity          | 99.88 %  | 100.00 % | N/A | N/A       |