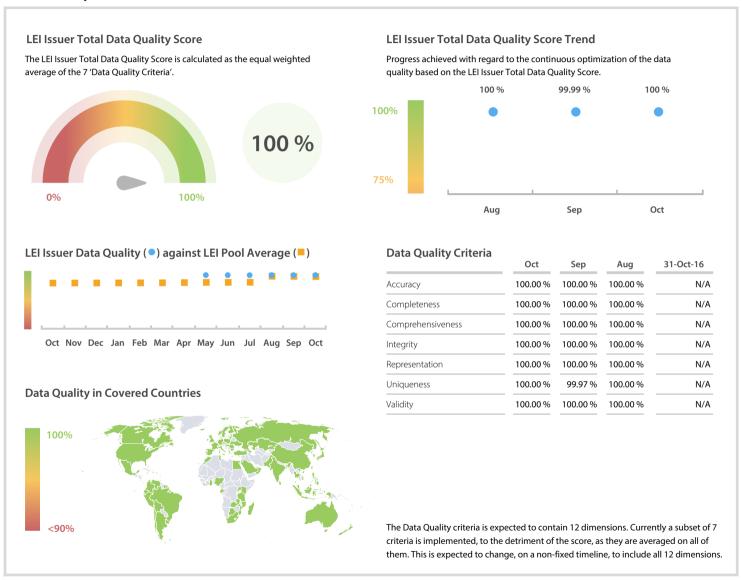

## Bloomberg Finance LP | Data Quality Report | October 2017



## **Data Quality Scores**



## **Quality Maturity Level**



## **Statistics**

| Managed LEIs              | 10,435 🛊 |
|---------------------------|----------|
| Active entities managed   | 10,435   |
| Inactive entities managed | 0 =      |
| Covered countries         | 132      |
| Challenges                | Values   |
|                           |          |
| Received challenges       | 10 -     |
| 'No change' challenges    | 2 🌗      |
| Duplicates detected       | 0        |
| Files                     | Values   |
| riies                     |          |

DISCLAIMER: All figures of this LEI Data Quality Report are derived from these sources: 1) Global Legal Entity Identifier Foundation (GLEIF) Concatenated end-of-month files for all months mentioned in this report and 2) Data Quality Reports for all afor