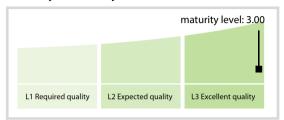

## Bloomberg Finance LP | Data Quality Report | October 2017



## **Data Quality Scores**



## **Quality Maturity Level**



## **Statistics**

| Managed LEIs              | 10,435 🛊 |
|---------------------------|----------|
| Active entities managed   | 10,435   |
| Inactive entities managed | 0 =      |
| Covered countries         | 132      |
| Challenges                | Values   |
|                           |          |
| Received challenges       | 10 -     |
| 'No change' challenges    | 2 🌗      |
| Duplicates detected       | 0        |
| Files                     | Values   |
| riies                     |          |

DISCLAIMER: All figures of this LEI Data Quality Report are derived from these sources: 1) Global Legal Entity Identifier Foundation (GLEIF) Concatenated end-of-month files for all months mentioned in this report and 2) Data Quality Reports for all aforementioned concatenated files bas