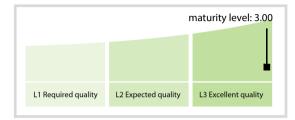

---------|----------|-----------|
| Accuracy          | 100.00 % | 100.00 % | 100.00 % | 100.00 %  |
| Completeness      | 100.00 % | 100.00 % | 100.00 % | 100.00 %  |
| Comprehensiveness | 100.00 % | 100.00 % | 100.00 % | 100.00 %  |
| Integrity         | 100.00 % | 100.00 % | 100.00 % | 100.00 %  |
| Representation    | 100.00 % | 100.00 % | 100.00 % | 100.00 %  |
| Uniqueness        | 100.00 % | 100.00 % | 100.00 % | 100.00 %  |
| Validity          | 100.00 % | 100.00 % | 100.00 % | 100.00 %  |

The Data Quality criteria is expected to contain 12 dimensions. Currently a subset of 7 criteria is implemented, to the detriment of the score, as they are averaged on all of them. This is expected to change, on a non-fixed timeline, to include all 12 dimensions.

## **Quality Maturity Level**



## Statistics

| LEI Issuer Totals         | Values |  |
|---------------------------|--------|--|
| Managed LEIs              | 144 🕇  |  |
| Active entities managed   | 144 🕇  |  |
| Inactive entities managed | 0 🔶    |  |
| Covered countries         | 9 🔶    |  |

| Challenges             | Values |
|------------------------|--------|
| Received challenges    | 0 🏓    |
| 'No change' challenges | 0 🏓    |
| Duplicates detected    | 0 🔶    |

| Files                                                     | Values  |
|-----------------------------------------------------------|---------|
| No. of days per month with CDF-<br>compliant file uploads | 30/31 🛉 |

DISCLAIMER: All figures of this LEI Data Quality Report are derived from these sources: 1) Global Legal Entity Identifier Foundation