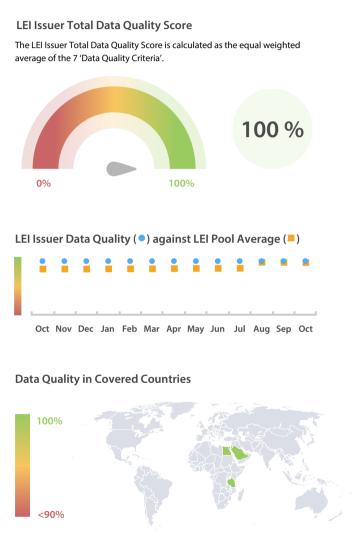

## Data Quality Scores

## LEI Issuer Total Data Quality Score Trend Progress achieved with regard to the continuous optimization of the data quality based on the LEI Issuer Total Data Quality Score. 100 % 100 % 100 %

#### **Data Quality Criteria**

|                   | Oct      | Sep      | Aug      | 31-Oct-16 |
|-------------------|----------|----------|----------|-----------|
| Accuracy          | 100.00 % | 100.00 % | 100.00 % | 100.00 %  |
| Completeness      | 100.00 % | 100.00 % | 100.00 % | 100.00 %  |
| Comprehensiveness | 100.00 % | 100.00 % | 100.00 % | 100.00 %  |
| Integrity         | 100.00 % | 100.00 % | 100.00 % | 100.00 %  |
| Representation    | 100.00 % | 100.00 % | 100.00 % | 100.00 %  |
| Uniqueness        | 100.00 % | 100.00 % | 100.00 % | 100.00 %  |
| Validity          | 100.00 % | 100.00 % | 100.00 % | 100.00 %  |

The Data Quality criteria is expected to contain 12 dimensions. Currently a subset of 7 criteria is implemented, to the detriment of the score, as they are averaged on all of them. This is expected to change, on a non-fixed timeline, to include all 12 dimensions.