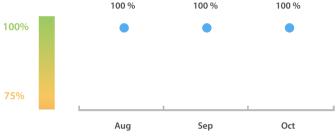

## LEI Issuer Total Data Quality Score Trend Progress achieved with regard to the continuous optimization of the data quality based on the LEI Issuer Total Data Quality Score. 100 % 100 % 100 %