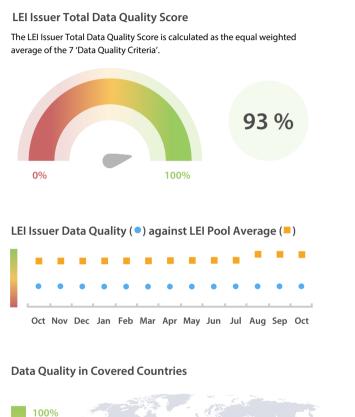

## Data Quality Scores

Progress achieved with regard to the continuous optimization of the data quality based on the LEI Issuer Total Data Quality Score.

#### Data Quality Criteria

|                   | Oct      | Sep      | Aug      | 31-Oct-16 |
|-------------------|----------|----------|----------|-----------|
| Accuracy          | 100.00 % | 100.00 % | 100.00 % | 100.00 %  |
| Completeness      | 89.40 %  | 89.40 %  | 89.40 %  | 89.47 %   |
| Comprehensiveness | 100.00 % | 100.00 % | 100.00 % | 100.00 %  |
| Integrity         | 89.50 %  | 89.50 %  | 89.40 %  | 89.53 %   |
| Representation    | 99.91 %  | 99.91 %  | 99.91 %  | 99.91 %   |
| Uniqueness        | 100.00 % | 100.00 % | 100.00 % | 100.00 %  |
| Validity          | 73.75 %  | 73.75 %  | 73.75 %  | 73.71 %   |

The Data Quality criteria is expected to contain 12 dimensions. Currently a subset of 7 criteria is implemented, to the detriment of the score, as they are averaged on all of them. This is expected to change, on a non-fixed timeline, to include all 12 dimensions.