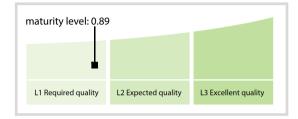

--------|----------|-----------|
| Accuracy          | 100.00 % | 100.00 % | 100.00 % | 100.00 %  |
| Completeness      | 89.40 %  | 89.40 %  | 89.40 %  | 89.47 %   |
| Comprehensiveness | 100.00 % | 100.00 % | 100.00 % | 100.00 %  |
| Integrity         | 89.50 %  | 89.50 %  | 89.40 %  | 89.53 %   |
| Representation    | 99.91 %  | 99.91 %  | 99.91 %  | 99.91 %   |
| Uniqueness        | 100.00 % | 100.00 % | 100.00 % | 100.00 %  |
| Validity          | 73.75 %  | 73.75 %  | 73.75 %  | 73.71 %   |

The Data Quality criteria is expected to contain 12 dimensions. Currently a subset of 7 criteria is implemented, to the detriment of the score, as they are averaged on all of them. This is expected to change, on a non-fixed timeline, to include all 12 dimensions.

### **Quality Maturity Level**



## Statistics

| LEI Issuer Totals         | Values |  |
|---------------------------|--------|--|
| Managed LEIs              | 145 🔶  |  |
| Active entities managed   | 145 🔶  |  |
| Inactive entities managed | 0 🔶    |  |
| Covered countries         | 1 🔶    |  |

| Challenges             | Values |
|------------------------|--------|
| Received challenges    | 1 🕇    |
| 'No change' challenges | 0 🔶    |
| Duplicates detected    | o 🔶    |

| Files                                                     | Values    |
|-----------------------------------------------------------|-----------|
| No. of days per month with CDF-<br>compliant file uploads | 31 / 31 🔶 |

DISCLAIMER: All figures of this LEI Data Quality Report are derived from these sources: 1) Global Legal Entity Identifier Foun