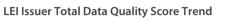

## Data Quality Scores

Progress achieved with regard to the continuous optimization of the data quality based on the LEI Issuer Total Data Quality Score.

#### Data Quality Criteria

|                   | Oct      | Sep      | Aug      | 31-Oct-16 |
|-------------------|----------|----------|----------|-----------|
| Accuracy          | 100.00 % | 100.00 % | 100.00 % | 100.00 %  |
| Completeness      | 89.40 %  | 89.40 %  | 89.40 %  | 89.47 %   |
| Comprehensiveness | 100.00 % | 100.00 % | 100.00 % | 100.00 %  |
| Integrity         | 89.50 %  | 89.50 %  | 89.40 %  | 89.53 %   |
| Representation    | 99.91 %  | 99.91 %  | 99.91 %  | 99.91 %   |
| Uniqueness        | 100.00 % | 100.00 % | 100.00 % | 100.00 %  |
| Validity          | 73.75 %  | 73.75 %  | 73.75 %  | 73.71 %   |