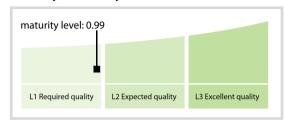

## The Irish Stock Exchange Plc | Data Quality Report | October 2017



## **Data Quality Scores**



## **Quality Maturity Level**



## **Statistics**

| Managed LEIs                                              | 5,124     |
|-----------------------------------------------------------|-----------|
| Active entities managed                                   | 4,984     |
| Inactive entities managed                                 | 140       |
| Covered countries                                         | 74        |
| Challenges                                                | Values    |
| Received challenges                                       | 4 1       |
| 'No change' challenges                                    | 0 \$      |
| Duplicates detected                                       | 1 🛊       |
| Files                                                     | Values    |
|