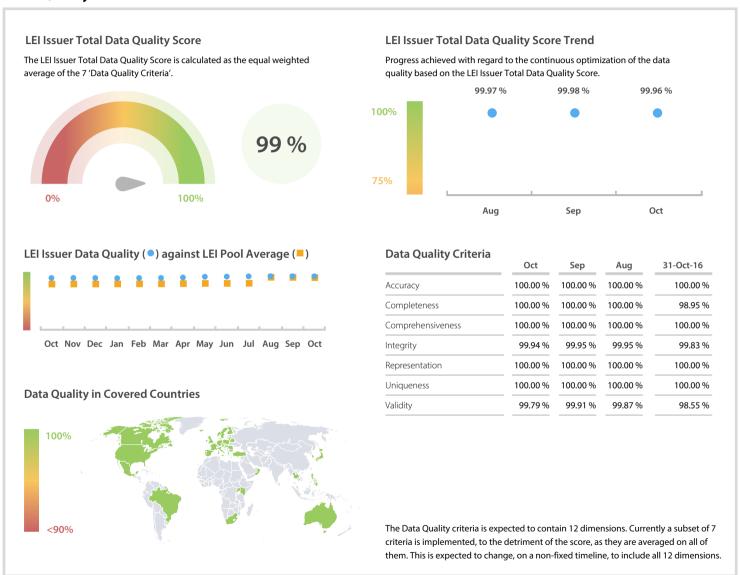

## The Irish Stock Exchange Plc | Data Quality Report | October 2017



## **Data Quality Scores**



## **Quality Maturity Level**



## **Statistics**

| Managed LEIs                                              | 5,124     |
|-----------------------------------------------------------|-----------|
| Active entities managed                                   | 4,984     |
| Inactive entities managed                                 | 140       |
| Covered countries                                         | 74        |
| Challenges                                                | Values    |
| Received challenges                                       | 4 1       |
| 'No change' challenges                                    | 0 \$      |
| Duplicates detected                                       | 1 🛊       |
| Files                                                     | Values    |
|