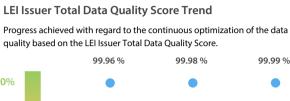

#### Data Quality Criteria

|                   | Oct      | Sep      | Aug      | 31-Oct-16 |
|-------------------|----------|----------|----------|-----------|
| Accuracy          | 100.00 % | 100.00 % | 100.00 % | 100.00 %  |
| Completeness      | 100.00 % | 100.00 % | 100.00 % | 100.00 %  |
| Comprehensiveness | 100.00 % | 100.00 % | 100.00 % | 100.00 %  |
| Integrity         | 99.94 %  | 99.90 %  | 99.85 %  | 99.85 %   |
| Representation    | 99.99 %  | 99.99 %  | 99.99 %  | 99.99 %   |
| Uniqueness        | 100.00 % | 100.00 % | 100.00 % | 100.00 %  |
| Validity          | 100.00 % | 99.95 %  | 99.93 %  | 99.94 %   |

The Data Quality criteria is expected to contain 12 dimensions. Currently a subset of 7 criteria is implemented, to the detriment of the score, as they are averaged on all of them. This is expected to change, on a non-fixed timeline, to include all 12 dimensions.