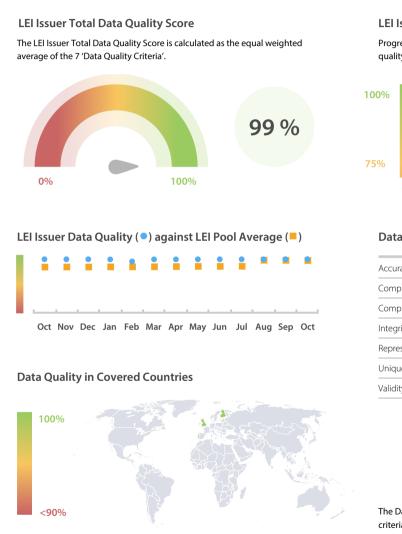

#### Data Quality Criteria

|                   | Oct      | Sep      | Aug      | 31-Oct-16 |
|-------------------|----------|----------|----------|-----------|
| Accuracy          | 100.00 % | 100.00 % | 100.00 % | 100.00 %  |
| Completeness      | 100.00 % | 100.00 % | 100.00 % | 100.00 %  |
| Comprehensiveness | 100.00 % | 100.00 % | 100.00 % | 100.00 %  |
| Integrity         | 99.94 %  | 99.90 %  | 99.85 %  | 99.85 %   |
| Representation    | 99.99 %  | 99.99 %  | 99.99 %  | 99.99 %   |
| Uniqueness        | 100.00 % | 100.00 % | 100.00 % | 100.00 %  |
| Validity          | 100.00 % | 99.95 %  | 99.93 %  | 99.94 %   |

The Data Quality criteria is expected to contain 12 dimensions. Currently a subset of 7 criteria is implemented, to the detriment of the score, as they are averaged on all of them. This is expected to change, on a non-fixed timeline, to include all 12 dimensions.