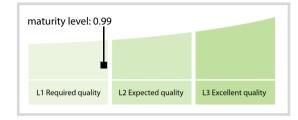

---------|----------|-----------|
| Accuracy          | 100.00 % | 100.00 % | 100.00 % | 100.00 %  |
| Completeness      | 100.00 % | 100.00 % | 100.00 % | 100.00 %  |
| Comprehensiveness | 100.00 % | 100.00 % | 100.00 % | 100.00 %  |
| Integrity         | 99.94 %  | 99.90 %  | 99.85 %  | 99.85 %   |
| Representation    | 99.99 %  | 99.99 %  | 99.99 %  | 99.99 %   |
| Uniqueness        | 100.00 % | 100.00 % | 100.00 % | 100.00 %  |
| Validity          | 100.00 % | 99.95 %  | 99.93 %  | 99.94 %   |

The Data Quality criteria is expected to contain 12 dimensions. Currently a subset of 7 criteria is implemented, to the detriment of the score, as they are averaged on all of them. This is expected to change, on a non-fixed timeline, to include all 12 dimensions.

## **Quality Maturity Level**



## Statistics

| LEI Issuer Totals         | Values  |  |
|---------------------------|---------|--|
| Managed LEIs              | 9,868 🛉 |  |
| Active entities managed   | 9,734 🕇 |  |
| Inactive entities managed | 134 🕇   |  |
| Covered countries         | 6 🕇     |  |

| Challenges             | Values |
|------------------------|--------|
| Received challenges    | 0 🔶    |
| 'No change' challenges | 0 🔶    |
| Duplicates detected    | o 🔶    |

| Files                                                     | Values    |
|-----------------------------------------------------------|-----------|
| No. of days per month with CDF-<br>compliant file uploads | 26 / 31 🖊 |

DISCLAIMER: All figures of this LEI Data Quality Report are derived from these sources: 1) Global Legal Entity Identifie