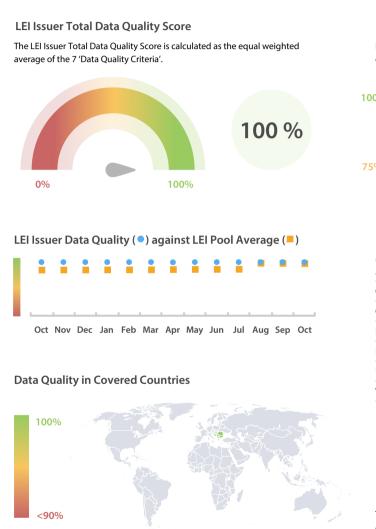

# LEI Issuer Total Data Quality Score Trend

Progress achieved with regard to the continuous optimization of the data quality based on the LEI Issuer Total Data Quality Score.

#### **Data Quality Criteria**

| Buta Quality effection | Oct      | Sep      | Aug      | 31-Oct-16 |
|------------------------|----------|----------|----------|-----------|
| Accuracy               | 100.00 % | 100.00 % | 100.00 % | 100.00 %  |
| Completeness           | 100.00 % | 100.00 % | 100.00 % | 100.00 %  |
| Comprehensiveness      | 100.00 % | 100.00 % | 100.00 % | 100.00 %  |
| Integrity              | 100.00 % | 100.00 % | 100.00 % | 100.00 %  |
| Representation         | 100.00 % | 100.00 % | 100.00 % | 100.00 %  |
| Uniqueness             | 100.00 % | 100.00 % | 100.00 % | 100.00 %  |
| Validity               | 100.00 % | 100.00 % | 100.00 % | 100.00 %  |

The Data Quality criteria is expected to contain 12 dimensions. Currently a subset of 7 criteria is implemented, to the detriment of the score, as they are averaged on all of them. This is expected to change, on a non-fixed timeline, to include all 12 dimensions.