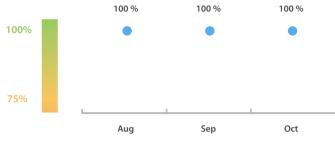

# LEI Issuer Total Data Quality Score Trend

Progress achieved with regard to the continuous optimization of the data quality based on the LEI Issuer Total Data Quality Score.