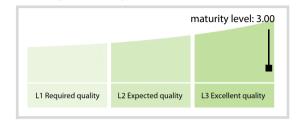

Accuracy               | 100.00 % | 100.00 % | 100.00 % | 100.00 %  |
| Completeness           | 100.00 % | 100.00 % | 100.00 % | 100.00 %  |
| Comprehensiveness      | 100.00 % | 100.00 % | 100.00 % | 100.00 %  |
| Integrity              | 100.00 % | 100.00 % | 100.00 % | 100.00 %  |
| Representation         | 100.00 % | 100.00 % | 100.00 % | 100.00 %  |
| Uniqueness             | 100.00 % | 100.00 % | 100.00 % | 100.00 %  |
| Validity               | 100.00 % | 100.00 % | 100.00 % | 100.00 %  |

The Data Quality criteria is expected to contain 12 dimensions. Currently a subset of 7 criteria is implemented, to the detriment of the score, as they are averaged on all of them. This is expected to change, on a non-fixed timeline, to include all 12 dimensions.

## **Quality Maturity Level**



# Statistics

| LEI Issuer Totals         | Values |  |
|---------------------------|--------|--|
| Managed LEIs              | 508 🕇  |  |
| Active entities managed   | 494 🕇  |  |
| Inactive entities managed | 14 🔶   |  |
| Covered countries         | 10 🕇   |  |

| Challenges             | Values |
|------------------------|--------|
| Received challenges    | 0 🔶    |
| 'No change' challenges | 0 🔶    |
| Duplicates detected    | o 🔶    |

| Files                                                     | Values    |
|-----------------------------------------------------------|-----------|
| No. of days per month with CDF-<br>compliant file uploads | 31 / 31 🔶 |

DISCLAIMER: All figures of this LEI Data Quality Report are derived from these sources: 1) Global Legal Entity Identifier Found