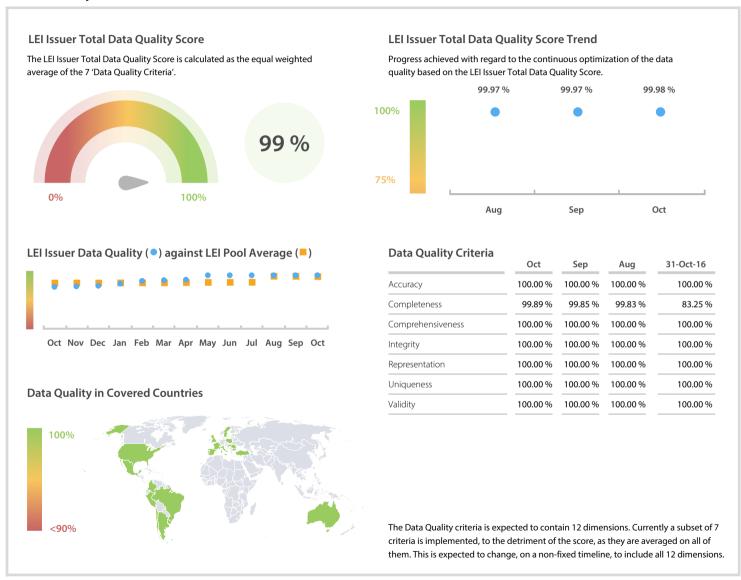

#### **Data Quality Scores**

#### **Statistics**

| Managed LEIs                                              | 26,203   |
|-----------------------------------------------------------|----------|
| Managed LEIS                                              | 26,203   |
| Active entities managed                                   | 26,049 👚 |
| Inactive entities managed                                 | 154      |
| Covered countries                                         | 33 🛊     |
| Challenges                                                | Values   |
| Received challenges                                       | 18 🛊     |
| 'No change' challenges                                    | 0 →      |
| Duplicates detected                                       | 7        |
| Files                                                     | Values   |
| No. of days per month with CDF-<br>compliant file uploads | 31/31    |