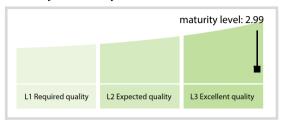

## Colegio de Registradores de la Propiedad, Mercantiles y Bienes Muebles de España

# LEI GLOBAL LEGAL ENTITY GOUNDATION

### Data Quality Report | October 2017

#### **Data Quality Scores**



#### **Quality Maturity Level**



#### **Statistics**

| Managed LEIs                                              | 26,203   |
|-----------------------------------------------------------|----------|
| Managed LEIS                                              | 26,203   |
| Active entities managed                                   | 26,049 👚 |
| Inactive entities managed                                 | 154      |
| Covered countries                                         | 33 🛊     |
| Challenges                                                | Values   |
| Received challenges                                       | 18 🛊     |
| 'No change' challenges                                    | 0 →      |
| Duplicates detected                                       | 7        |
| Files