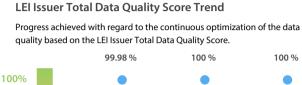

#### Data Quality Criteria

|                   | Oct      | Sep      | Aug      | 31-Oct-16 |
|-------------------|----------|----------|----------|-----------|
| Accuracy          | 100.00 % | 100.00 % | 100.00 % | N/A       |
| Completeness      | 100.00 % | 100.00 % | 99.95 %  | N/A       |
| Comprehensiveness | 100.00 % | 100.00 % | 100.00 % | N/A       |
| Integrity         | 100.00 % | 100.00 % | 99.96 %  | N/A       |
| Representation    | 100.00 % | 100.00 % | 100.00 % | N/A       |
| Uniqueness        | 100.00 % | 100.00 % | 100.00 % | N/A       |
| Validity          | 100.00 % | 100.00 % | 100.00 % | N/A       |

The Data Quality criteria is expected to contain 12 dimensions. Currently a subset of 7 criteria is implemented, to the detriment of the score, as they are averaged on all of them. This is expected to change, on a non-fixed timeline, to include all 12 dimensions.