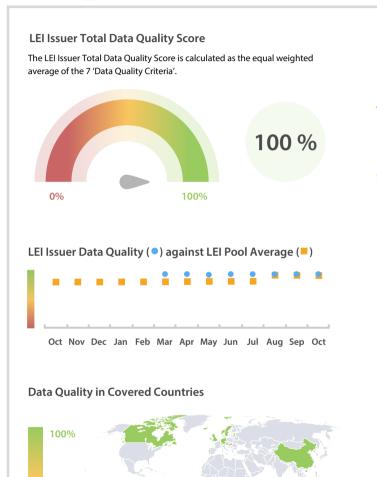

#### Data Quality Criteria

|                   | Oct      | Sep      | Aug      | 31-Oct-16 |
|-------------------|----------|----------|----------|-----------|
| Accuracy          | 100.00 % | 100.00 % | 100.00 % | N/A       |
| Completeness      | 100.00 % | 100.00 % | 99.95 %  | N/A       |
| Comprehensiveness | 100.00 % | 100.00 % | 100.00 % | N/A       |
| Integrity         | 100.00 % | 100.00 % | 99.96 %  | N/A       |
| Representation    | 100.00 % | 100.00 % | 100.00 % | N/A       |
| Uniqueness        | 100.00 % | 100.00 % | 100.00 % | N/A       |
| Validity          | 100.00 % | 100.00 % | 100.00 % | N/A       |

The Data Quality criteria is expected to contain 12 dimensions. Currently a subset of 7 criteria is implemented, to the detriment of the score, as they are averaged on all of them. This is expected to change, on a non-fixed timeline, to include all 12 dimensions.

## Statistics

| LEI Issuer Totals         | Values  |  |
|---------------------------|---------|--|
| Managed LEIs              | 2,806 🛉 |  |
| Active entities managed   | 2,806 🛉 |  |
| Inactive entities managed | 0 🟓     |  |
| Covered countries         | 22 🕇    |  |