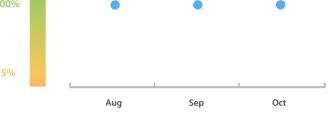

#### Data Quality Criteria

|                   | Oct      | Sep      | Aug      | 31-Oct-16 |
|-------------------|----------|----------|----------|-----------|
| Accuracy          | 100.00 % | 100.00 % | 100.00 % | N/A       |
| Completeness      | 100.00 % | 100.00 % | 99.95 %  | N/A       |
| Comprehensiveness | 100.00 % | 100.00 % | 100.00 % | N/A       |
| Integrity         | 100.00 % | 100.00 % | 99.96 %  | N/A       |
| Representation    | 100.00 % | 100.00 % | 100.00 % | N/A       |
| Uniqueness        | 100.00 % | 100.00 % | 100.00 % | N/A       |
| Validity          | 100.00 % | 100.00 % | 100.00 % | N/A       |

The Data Quality criteria is expected to contain 12 dimensions. Currently a subset of 7 criteria is implemented, to the detriment of the score, as they are averaged on all of them. This is expected to change, on a non-fixed timeline, to include all 12 dimensions.