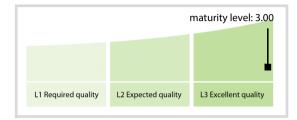

--------|----------|-----------|
| Accuracy          | 100.00 % | 100.00 % | 100.00 % | N/A       |
| Completeness      | 100.00 % | 100.00 % | 99.95 %  | N/A       |
| Comprehensiveness | 100.00 % | 100.00 % | 100.00 % | N/A       |
| Integrity         | 100.00 % | 100.00 % | 99.96 %  | N/A       |
| Representation    | 100.00 % | 100.00 % | 100.00 % | N/A       |
| Uniqueness        | 100.00 % | 100.00 % | 100.00 % | N/A       |
| Validity          | 100.00 % | 100.00 % | 100.00 % | N/A       |

The Data Quality criteria is expected to contain 12 dimensions. Currently a subset of 7 criteria is implemented, to the detriment of the score, as they are averaged on all of them. This is expected to change, on a non-fixed timeline, to include all 12 dimensions.

### **Quality Maturity Level**



## Statistics

| LEI Issuer Totals         | Values  |  |
|---------------------------|---------|--|
| Managed LEIs              | 2,806 🛉 |  |
| Active entities managed   | 2,806 🛉 |  |
| Inactive entities managed | 0 🟓     |  |
| Covered countries         | 22 🕇    |  |

| Challenges             | Values |
|------------------------|--------|
| Received challenges    | 31 🕇   |
| 'No change' challenges | 0 🔶    |
| Duplicates detected    | o 🔶    |

| Files                                                     | Values    |
|-----------------------------------------------------------|-----------|
| No. of days per month with CDF-<br>compliant file uploads | 31 / 31 🔶 |

DISCLAIMER: All figures of this LEI Data Quality Report are derived from these sources: 1) Global Legal Entity Identifie