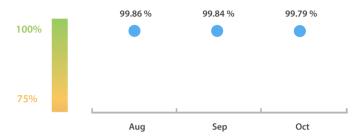

#### **LEI Total Data Quality Score Trend**

Progress achieved with regard to the continuous optimization of the data quality based on the LEI Total Data Quality Score.

#### Summary

The assessment performed on 31 October 2017 shows that the Total Data Quality Score again remained above 99% even though almost 100,000 LEIs were newly issued in this month. This is the highest number of newly issued LEIs in one month since GLEIF started monitoring data quality in January 2016. 19 out of 30 LEI issuers continue to meet quality maturity level 1.

#### Top 5 Countries - Data Quality Score

China, Isle Of Man, Lithuania, Malaysia, Nigeria

| Data Quality Criteria |          |          |          |           |
|-----------------------|----------|----------|----------|-----------|
|                       | Oct      | Sep      | Aug      | 31-Oct-16 |
| Accuracy              | 100.00 % | 100.00 % | 100.00 % | 100.00 %  |
| Completeness          | 98.74 %  | 99.15 %  | 99.28 %  | 91.33 %   |
| Comprehensiveness     | 99.99 %  | 100.00 % | 100.00 % | 100.00 %  |
| Integrity             | 99.92 %  | 99.89 %  | 99.91 %  | 99.90 %   |
| Representation        | 99.99 %  | 99.99 %  | 99.99 %  | 99.99 %   |
| Uniqueness            | 100.00 % | 99.99 %  | 100.00 % | 100.00 %  |
| Validity              | 99.90 %  | 99.89 %  | 99.86 %  | 98.12 %   |
|                       |          |          |          |           |