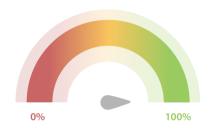

#### **LEI Total Data Quality Score Trend**

Progress achieved with regard to the continuous optimization of the data quality based on the LEI Total Data Quality Score.

#### Summary

The assessment performed on 31 October 2017 shows that the Total Data Quality Score again remained above 99% even though almost 100,000 LEIs were newly issued in this month. This is the highest number of newly issued LEIs in one month since GLEIF started monitoring data quality in January 2016. 19 out of 30 LEI issuers continue to meet quality maturity level 1.