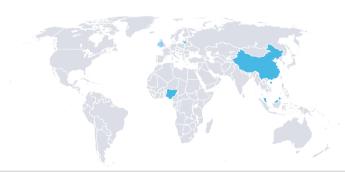

#### Top 5 Countries - Data Quality Score

China, Isle Of Man, Lithuania, Malaysia, Nigeria

| Data Quality Criteria |          |          |          |           |
|-----------------------|----------|----------|----------|-----------|
|                       | Oct      | Sep      | Aug      | 31-Oct-16 |
| Accuracy              | 100.00 % | 100.00 % | 100.00 % | 100.00 %  |
| Completeness          | 98.74 %  | 99.15 %  | 99.28 %  | 91.33 %   |
| Comprehensiveness     | 99.99 %  | 100.00 % | 100.00 % | 100.00 %  |
| Integrity             | 99.92 %  | 99.89 %  | 99.91 %  | 99.90 %   |
| Representation        | 99.99 %  | 99.99 %  | 99.99 %  | 99.99 %   |
| Uniqueness            | 100.00 % | 99.99 %  | 100.00 % | 100.00 %  |
| Validity              | 99.90 %  | 99.89 %  | 99.86 %  | 98.12 %   |
|                       |          |          |          |           |