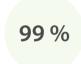

#### Summary

The assessment performed on 31 October 2017 shows that the Total Data Quality Score again remained above 99% even though almost 100,000 LEIs were newly issued in this month. This is the highest number of newly issued LEIs in one month since GLEIF started monitoring data quality in January 2016. 19 out of 30 LEI issuers continue to meet quality maturity level 1.