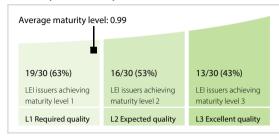

### **Quality Maturity Level**

#### Summary

The assessment performed on 31 October 2017 shows that the Total Data Quality Score again remained above 99% even though almost 100,000 LEIs were newly issued in this month. This is the highest number of newly issued LEIs in one month since GLEIF started monitoring data quality in January 2016. 19 out of 30 LEI issuers continue to meet quality maturity level 1.