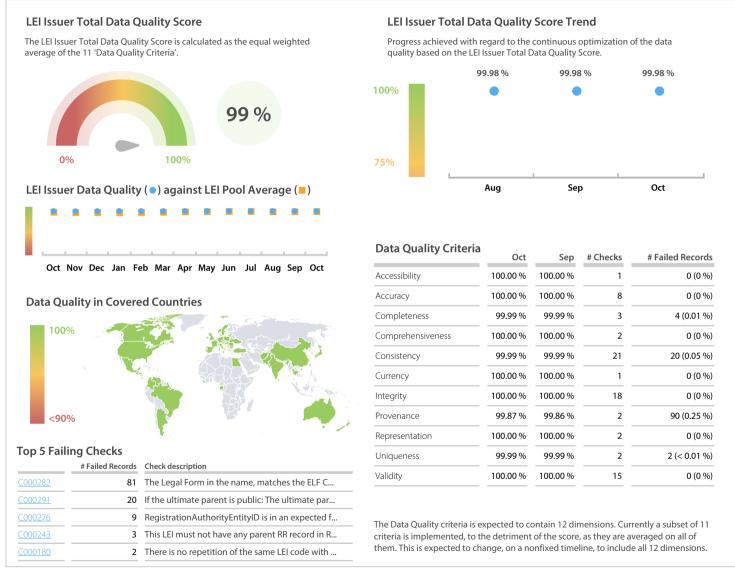

## Bundesanzeiger Verlag | Data Quality Report | October 2018



## **Data Quality Scores**



## **Quality Maturity Level**



## **Statistics**

|                                          | Values           |
|------------------------------------------|------------------|
| Managed LEIs                             | 35,828 (+1.23 %) |
| Active entities managed                  | 35,682 (+1.19 %) |
| Inactive entities managed                | 146 (+11.45 %)   |
| Covered countries                        | 84 (+/-0 %)      |
| New lapsed LEIs *                        | 351 (+48.10 %)   |
| Level 2 Info                             | Values           |
| LEIs with LEI parent relationships       | 923 (+1.98 %)    |
| LEIs with complete parent information    | 35,421 (+1.25 %) |
| Duplicates                               | Values           |
| Total LEIs marked as duplicate **