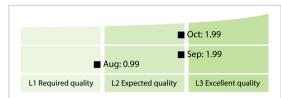

## Bundesanzeiger Verlag | Data Quality Report | October 2018



## **Data Quality Scores**



## **Quality Maturity Level**



## **Statistics**

|                                          | Values           |
|------------------------------------------|------------------|
| Managed LEIs                             | 35,828 (+1.23 %) |
| Active entities managed                  | 35,682 (+1.19 %) |
| Inactive entities managed                | 146 (+11.45 %)   |
| Covered countries                        | 84 (+/-0 %)      |
| New lapsed LEIs *                        | 351 (+48.10 %)   |
| Level 2 Info                             | Values           |
| LEIs with LEI parent relationships       | 923 (+1.98 %)    |
| LEIs with complete parent information    | 35,421 (+1.25 %) |
| Duplicates                               | Values           |
| Total LEIs marked as duplicate **        | 37 (+5.71 %)     |
| Duplicate