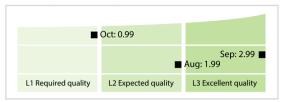

lity Report | October 2019



## **Data Quality Scores**



DISCLAIMER: All figures of this LEI Data Quality Report are derived from these sources: 1) Global Legal Entity Identifier Foundation (GLEIF) Concatenated end-of-month files for all months mentioned in this report and 2) the Data Quality Reports for the reported month based on the LEI-Data-Quality-Check Specification v2.1.7. While every care has been taken in the compilation of this information, GLEIF will not be held responsible for any loss, damage or inconvenience caused as a result of inaccuracy or error within the LEI Data Quality Report. The Report may be used, printed and distributed ONLY with the copyright information displayed (© Copyright Global Legal Entity Identifier Foundation (GLEIF)).

## **Quality Maturity Level**



## **Statistics**

| Totals                                                    | Values           |
|-----------------------------------------------------------|------------------|
| Managed LEIs                                              | 1,175 (-0.08 %)  |
| Active entities managed                                   | 1,115 (-0.08 %)  |
| Inactive entities managed                                 | 60 (+/-0 %)      |
| Covered countries                                         | 18 (-5.26 %)     |
| New lapsed LEIs *                                         | 10 (+/-0 %)      |
| Level 2 Info                                              | Values           |
| LEIs with LEI parent relationships                        | 245 (+0.82 %)    |
| LEIs with complete parent information