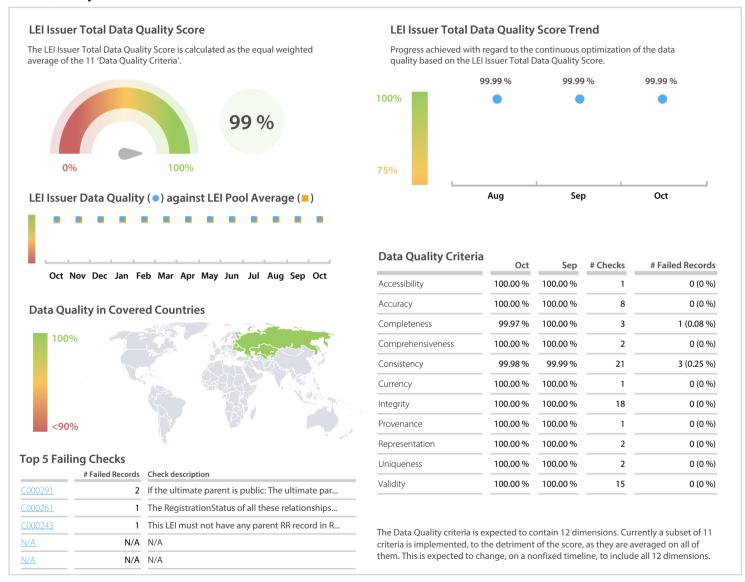

## **Data Quality Scores**

DISCLAIMER: All figures of this LEI Data Quality Report are derived from these sources: 1) Global Legal Entity Identifier Foundation (GLEIF) Concatenated end-of-month files for all months mentioned in this report and 2) the Data Quality Reports for the reported month based on the LEI-Data-Quality-Check Specification v2.1.7. While every care has been taken in the compilation of this information, GLEIF will not be held responsible for any loss, damage or inconvenience caused as a result of inaccuracy or error within the LEI Data Quality Report. The Report may be used, printed and distributed ONLY with the copyright information displayed (© Copyright Global Legal Entity Identifier Foundation (GLEIF)).