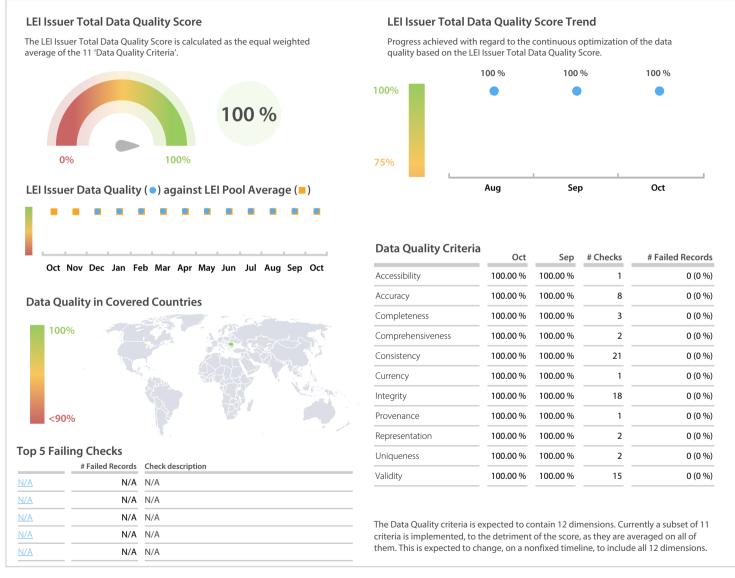

## Depozitarul Central, Romania | Data Quality Report | October 2019



## **Data Quality Scores**



## **Quality Maturity Level**

|                     |                     | Oct: 3.00 ■                |
|---------------------|---------------------|----------------------------|
|                     |                     | Sep: 3.00 ■<br>Aug: 3.00 ■ |
| L1 Required quality | L2 Expected quality | L3 Excellent quality       |

## **Statistics**

| Totals                                                    | Values           |
|-----------------------------------------------------------|------------------|
| Managed LEIs                                              | 470 (+18.38 %)   |
| Active entities managed                                   | 470 (+18.38 %)   |
| Inactive entities managed                                 | 0 (+/-0 %)       |
| Covered countries