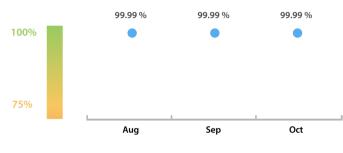

#### LEI Issuer Total Data Quality Score Trend

Progress achieved with regard to the continuous optimization of the data quality based on the LEI Issuer Total Data Quality Score.

| Data Quality Criteria | Oct      | Sep      | # Checks | # Failed Records |
|-----------------------|----------|----------|----------|------------------|
| Accessibility         | 100.00 % | 100.00 % | 1        | 0 (0 %)          |
| Accuracy              | 100.00 % | 100.00 % | 8        | 0 (0 %)          |
| Completeness          | 99.97 %  | 99.99 %  | 3        | 11 (0.06 %)      |
| Comprehensiveness     | 100.00 % | 100.00 % | 2        | 0 (0 %)          |
| Consistency           | 99.99 %  | 99.99 %  | 21       | 19 (0.11 %)      |
| Currency              | 100.00 % | 100.00 % | 1        | 0 (0 %)          |
| Integrity             | 100.00 % | 100.00 % | 18       | 0 (0 %)          |
| Provenance            | 100.00 % | 100.00 % | 1        | 0 (0 %)          |
| Representation        | 100.00 % | 100.00 % | 2        | 0 (0 %)          |
| Uniqueness            | 100.00 % | 100.00 % | 2        | 0 (0 %)          |
| Validity              | 100.00 % | 100.00 % | 15       | 0 (0 %)          |