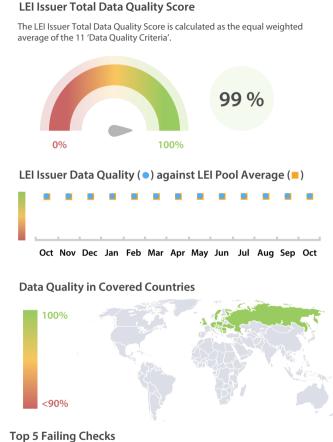

#### LEI Issuer Total Data Quality Score Trend

Progress achieved with regard to the continuous optimization of the data quality based on the LEI Issuer Total Data Quality Score.

| Data Quality Criteria | Oct      | Sep      | # Checks | # Failed Records |
|-----------------------|----------|----------|----------|------------------|
| Accessibility         | 100.00 % | 100.00 % | 1        | 0 (0 %)          |
| Accuracy              | 100.00 % | 100.00 % | 8        | 0 (0 %)          |
| Completeness          | 99.97 %  | 99.99 %  | 3        | 11 (0.06 %)      |
| Comprehensiveness     | 100.00 % | 100.00 % | 2        | 0 (0 %)          |
| Consistency           | 99.99 %  | 99.99 %  | 21       | 19 (0.11 %)      |
| Currency              | 100.00 % | 100.00 % | 1        | 0 (0 %)          |
| Integrity             | 100.00 % | 100.00 % | 18       | 0 (0 %)          |
| Provenance            | 100.00 % | 100.00 % | 1        | 0 (0 %)          |
| Representation        | 100.00 % | 100.00 % | 2        | 0 (0 %)          |
| Uniqueness            | 100.00 % | 100.00 % | 2        | 0 (0 %)          |
| Validity              | 100.00 % | 100.00 % | 15       | 0 (0 %)          |