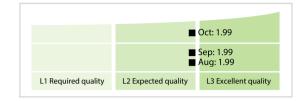

## **Quality Maturity Level**

The Data Quality criteria is expected to contain 12 dimensions. Currently a subset of 11 criteria is implemented, to the detriment of the score, as they are averaged on all of them. This is expected to change, on a nonfixed timeline, to include all 12 dimensions.