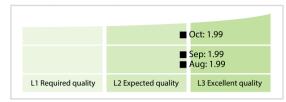

cores**



DISCLAIMER: All figures of this LEI Data Quality Report are derived from these sources: 1) Global Legal Entity Identifier Foundation (GLEIF) Concatenated end-of-month files for all months mentioned in this report and 2) the Data Quality Reports for the reported month based on the LEI-Data-Quality-Check Specification v2.1.7. While every care has been taken in the compilation of this information, GLEIF will not be held responsible for any loss, damage or inconvenience caused as a result of inaccuracy or error within the LEI Data Quality Report. The text and graphic content of the LEI Data Quality Report may be used, printed and distributed ONLY with the copyright information displayed (© Copyright Global Legal Entity Identifier Foundation (GLEIF)).

## **Quality Maturity Level**



## **Statistics**

| Managed LEIs                             | 23,002 (+1.58 %) |
|------------------------------------------|------------------|
| Active entities managed                  | 22,880 (+1.57 %) |
|                                          |                  |
| Inactive entities managed                | 122 (+3.38 %)    |
| Covered countries                        | 1 (+/-0 %)       |
| New lapsed LEIs *                        | 331 (+2.16 %)    |
| Level 2 Info                             | Values           |
| LEIs with LEI parent relationships       | 3,399 (+1.70 %)  |
| LEIs with complete parent information    | 22,886 (+1.57 %) |
| Duplicates                               | Values           |
| Total LEIs marked as duplicate **        | 1 (+/-0 %)       |
| Duplicate