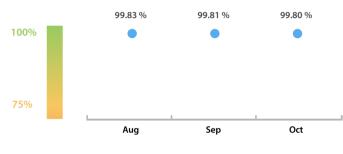

#### LEI Issuer Total Data Quality Score Trend

Progress achieved with regard to the continuous optimization of the data quality based on the LEI Issuer Total Data Quality Score.

| Data Quality Criteria | Oct      | Sep      | # Checks | # Failed Records |
|-----------------------|----------|----------|----------|------------------|
| Accessibility         | 100.00 % | 100.00 % | 1        | 0 (0 %)          |
| Accuracy              | 100.00 % | 100.00 % | 8        | 0 (0 %)          |
| Completeness          | 99.67 %  | 99.66 %  | 3        | 5 (0.97 %)       |
| Comprehensiveness     | 100.00 % | 100.00 % | 2        | 0 (0 %)          |
| Consistency           | 98.21 %  | 98.30 %  | 21       | 191 (37.30 %)    |
| Currency              | 100.00 % | 100.00 % | 1        | 0 (0 %)          |
| Integrity             | 100.00 % | 100.00 % | 18       | 0 (0 %)          |
| Provenance            | 100.00 % | 100.00 % | 1        | 0 (0 %)          |
| Representation        | 100.00 % | 100.00 % | 2        | 0 (0 %)          |
| Uniqueness            | 100.00 % | 100.00 % | 2        | 0 (0 %)          |
| Validity              | 99.97 %  | 99.96 %  | 15       | 1 (0.19 %)       |