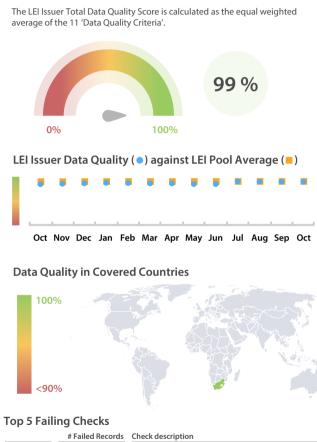

## Data Quality Scores

LEI Issuer Total Data Quality Score

| # Falled Records | Check description                                  |
|------------------|----------------------------------------------------|
| 182              | If the ultimate parent is public: The ultimate par |
| 9                | The RegistrationStatus of all these relationships  |
| 5                | This LEI must not have any parent RR record in R   |
| 1                | A RelationshipPeriod with PeriodType RELATIONS     |
| 1                | Then RelationshipPeriods with PeriodType of AC     |
|                  | 182<br>9<br>5<br>1                                 |

The Data Quality criteria is expected to contain 12 dimensions. Currently a subset of 11 criteria is implemented, to the detriment of the score, as they are averaged on all of them. This is expected to change, on a nonfixed timeline, to include all 12 dimensions.