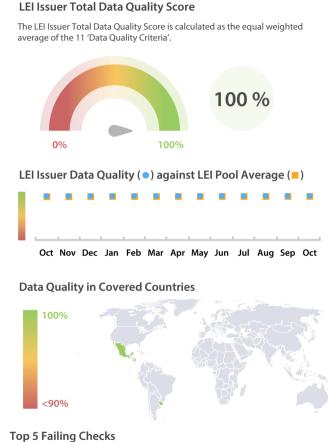

#### LEI Issuer Total Data Quality Score Trend

Progress achieved with regard to the continuous optimization of the data quality based on the LEI Issuer Total Data Quality Score.

| Data Quality Criteria | Oct      | Sep      | # Checks | # Failed Records |
|-----------------------|----------|----------|----------|------------------|
| Accessibility         | 100.00 % | 100.00 % | 1        | 0 (0 %)          |
| Accuracy              | 100.00 % | 100.00 % | 8        | 0 (0 %)          |
| Completeness          | 100.00 % | 100.00 % | 3        | 0 (0 %)          |
| Comprehensiveness     | 100.00 % | 100.00 % | 2        | 0 (0 %)          |
| Consistency           | 100.00 % | 100.00 % | 21       | 0 (0 %)          |
| Currency              | 100.00 % | 100.00 % | 1        | 0 (0 %)          |
| Integrity             | 100.00 % | 100.00 % | 18       | 0 (0 %)          |
| Provenance            | 100.00 % | 100.00 % | 1        | 0 (0 %)          |
| Representation        | 100.00 % | 100.00 % | 2        | 0 (0 %)          |
| Uniqueness            | 100.00 % | 100.00 % | 2        | 0 (0 %)          |
| Validity              | 100.00 % | 100.00 % | 15       | 0 (0 %)          |

The Data Quality criteria is expected to contain 12 dimensions. Currently a subset of 11 criteria is implemented, to the detriment of the score, as they are averaged on all of them. This is expected to change, on a nonfixed timeline, to include all 12 dimensions.