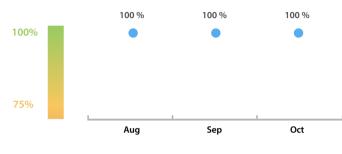

#### LEI Issuer Total Data Quality Score Trend

Progress achieved with regard to the continuous optimization of the data quality based on the LEI Issuer Total Data Quality Score.

| Data Quality Criteria | Oct      | Sep      | # Checks | # Failed Records |
|-----------------------|----------|----------|----------|------------------|
| Accessibility         | 100.00 % | 100.00 % | 1        | 0 (0 %)          |
| Accuracy              | 100.00 % | 100.00 % | 8        | 0 (0 %)          |
| Completeness          | 100.00 % | 100.00 % | 3        | 0 (0 %)          |
| Comprehensiveness     | 100.00 % | 100.00 % | 2        | 0 (0 %)          |
| Consistency           | 100.00 % | 100.00 % | 21       | 0 (0 %)          |
| Currency              | 100.00 % | 100.00 % | 1        | 0 (0 %)          |
| Integrity             | 100.00 % | 100.00 % | 18       | 0 (0 %)          |
| Provenance            | 100.00 % | 100.00 % | 1        | 0 (0 %)          |
| Representation        | 100.00 % | 100.00 % | 2        | 0 (0 %)          |
| Uniqueness            | 100.00 % | 100.00 % | 2        | 0 (0 %)          |
| Validity              | 100.00 % | 100.00 % | 15       | 0 (0 %)          |