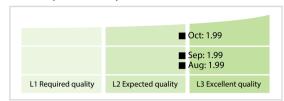

# Central Securities Clearing Corporation, Slovenia

## Data Quality Report | October 2019

#### **Data Quality Scores**





### **Quality Maturity Level**



#### **Statistics**

0 (0 %)

0 (0 %)

0 (0 %)

0 (0 %)

0 (0 %)

0 (0 %)

0 (0 %)

0 (0 %)

0 (0 %)

2 (0.04 %)

1 (0.02 %)

| M II El.                                 | 4.076 ( . 0.04.0() |
|------------------------------------------|--------------------|
| Managed LEIs                             | 4,076 (+0.94 %)    |
| Active entities managed                  | 4,030 (+0.90 %)    |
| Inactive entities managed                | 46 (+4.54 %)       |
| Covered countries                        | 40 (+/-0 %)        |
| New lapsed LEIs *                        | 75 (-1.31 %)       |
| Level 2 Info                             | Values             |
| LEIs with LEI parent relationships       | 373 (+1.63 %)      |
| LEIs with complete parent information    | 3,998 (+0.88 %)    |
| Duplicates