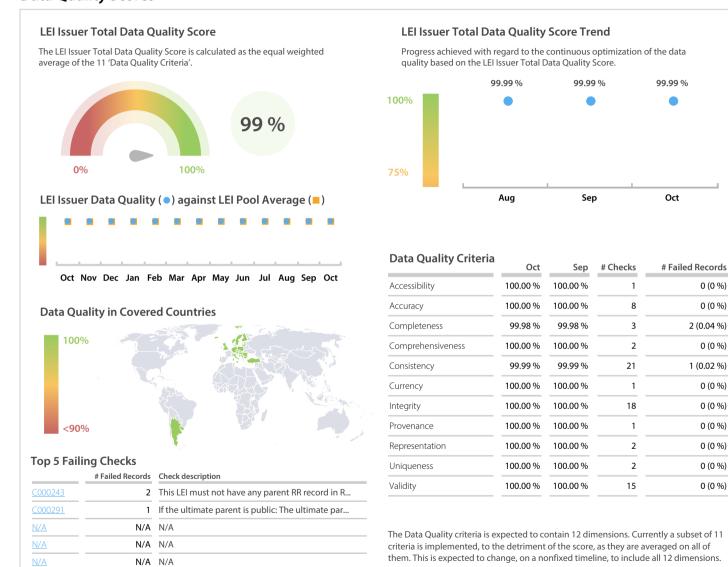

# Central Securities Clearing Corporation, Slovenia

## Data Quality Report | October 2019

#### **Data Quality Scores**





### **Quality Maturity Level**



#### **Statistics**

0 (0 %)

0 (0 %)

0 (0 %)

0 (0 %)

0 (0 %)

0 (0 %)

0 (0 %)

0 (0 %)

0 (0 %)

2 (0.04 %)

1 (0.02 %)

| M II El.                                 | 4.076 ( . 0.04.0() |
|------------------------------------------|--------------------|
| Managed LEIs                             | 4,076 (+0.94 %)    |
| Active entities managed                  | 4,030 (+0.90 %)    |
| Inactive entities managed                | 46 (+4.54 %)       |
| Covered countries                        | 40 (+/-0 %)        |
| New lapsed LEIs *                        | 75 (-1.31 %)       |
| Level 2 Info                             | Values             |
| LEIs with LEI parent relationships       | 373 (+1.63 %)      |
| LEIs with complete parent information