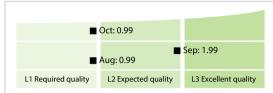

## Ubisecure Oy | Data Quality Report | October 2019



## **Data Quality Scores**



## Quality Maturity Level



## **Statistics**

|                                          | Values            |
|------------------------------------------|-------------------|
| Managed LEIs                             | 18,779 (+11.70 %) |
| Active entities managed                  | 18,755 (+11.67 %) |
| Inactive entities managed                | 24 (+41.17 %)     |
| Covered countries                        | 63 (+5.00 %)      |
| New lapsed LEIs *                        | 244 (+44.37 %)    |
| Level 2 Info                             | Values            |
| LEIs with LEI parent relationships       | 258 (+10.25 %)    |
| LEIs with complete parent information    | 18,765 (+11.68 %) |
| Duplicates                               | Values            |
| Total LEIs marked as duplicate **        | 26 (+4.00 %)      |