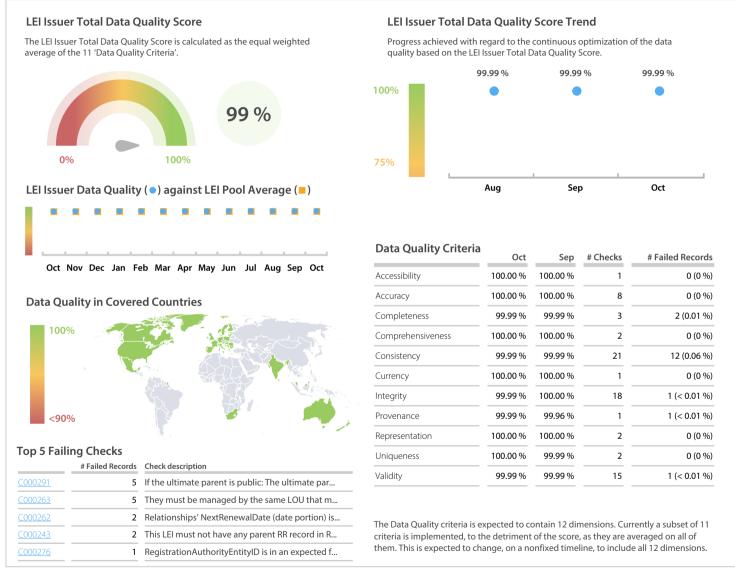

## Ubisecure Oy | Data Quality Report | October 2019



## **Data Quality Scores**



## Quality Maturity Level



## **Statistics**

|                                          | Values            |
|------------------------------------------|-------------------|
| Managed LEIs                             | 18,779 (+11.70 %) |
| Active entities managed                  | 18,755 (+11.67 %) |
| Inactive entities managed                | 24 (+41.17 %)     |
| Covered countries                        | 63 (+5.00 %)      |
| New lapsed LEIs *                        | 244 (+44.37 %)    |
| Level 2 Info                             | Values            |
| LEIs with LEI parent relationships       | 258 (+10.25 %)    |
| LEIs with complete parent information    | 18,765 (+11.68 %) |
| Duplicates                               | Values            |
| Total LEIs marked as duplicate **