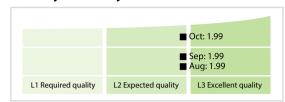

## Bloomberg | Data Quality Report | October 2019



## **Data Quality Scores**



## **Quality Maturity Level**



## **Statistics**

| Managard I Fla                           | 06 220 (+2 22 0/) |
|------------------------------------------|-------------------|
| Managed LEIs                             | 86,329 (+3.32 %)  |
| Active entities managed                  | 85,884 (+3.24 %)  |
| Inactive entities managed                | 445 (+20.92 %)    |
| Covered countries                        | 204 (+/-0 %)      |
| New lapsed LEIs *                        | 1,986 (+41.05 %)  |
| Level 2 Info                             | Values            |
| LEIs with LEI parent relationships       | 6,957 (+3.86 %)   |
| LEIs with complete parent information    | 85,356 (+3.27 %)  |
| Duplicates                               | Values            |
| Total LEIs marked as duplicate **        | 82 (+2.50 %)      |