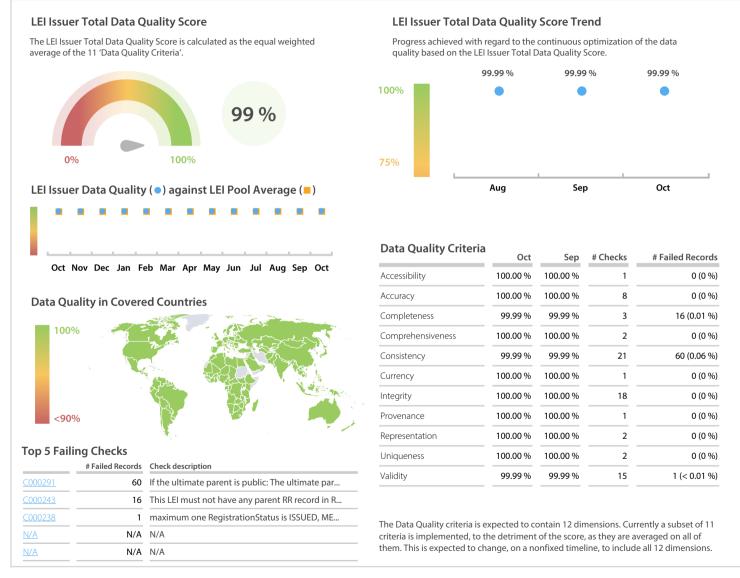

## Bloomberg | Data Quality Report | October 2019



## **Data Quality Scores**



## **Quality Maturity Level**



## **Statistics**

| Managard I Fla                           | 06 220 (+2 22 0/) |
|------------------------------------------|-------------------|
| Managed LEIs                             | 86,329 (+3.32 %)  |
| Active entities managed                  | 85,884 (+3.24 %)  |
| Inactive entities managed                | 445 (+20.92 %)    |
| Covered countries                        | 204 (+/-0 %)      |
| New lapsed LEIs *                        | 1,986 (+41.05 %)  |
| Level 2 Info                             | Values            |
| LEIs with LEI parent relationships       | 6,957 (+3.86 %)   |
| LEIs with complete parent information    | 85,356 (+3.27 %)  |
| Duplicates                               | Values            |
| Total LEIs marked as duplicat