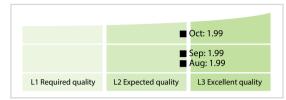

## InfoCamere | Data Quality Report | October 2019



## **Data Quality Scores**



## **Quality Maturity Level**



## **Statistics**

| Managed LEIs                             | 106,896 (+1.11 %) |
|------------------------------------------|-------------------|
| Active entities managed                  | 103,295 (+1.03 %) |
| Inactive entities managed                | 3,601 (+3.59 %)   |
| Covered countries                        | 17 (+/-0 %)       |
| New lapsed LEIs *                        | 737 (+5.43 %)     |
| Level 2 Info                             | Values            |
| LEIs with LEI parent relationships       | 4,417 (+21.37 %)  |
| LEIs with complete parent information    | 91,490 (+1.37 %)  |
| Duplicates                               | Values            |
| Total LEIs marked as duplicate **        | 57 (+1.78 %)      |
| Duplicate percentage of managed LEIs     | < 1 % (+0.66 %)   |