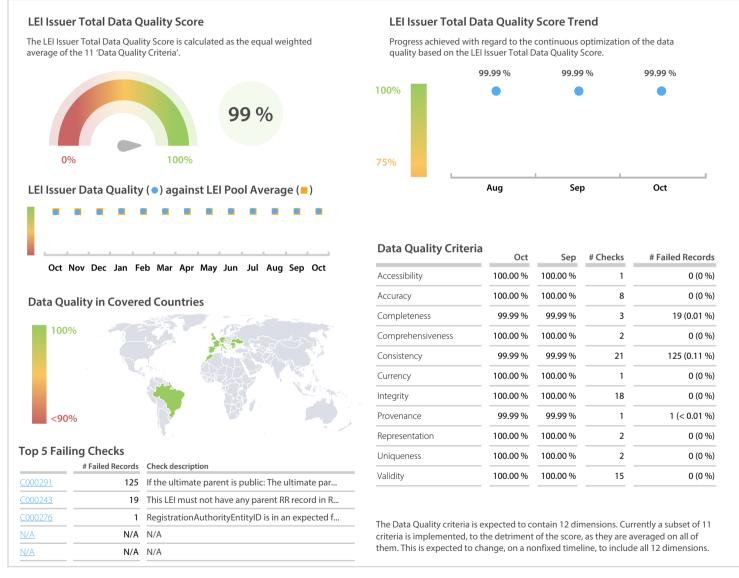

## InfoCamere | Data Quality Report | October 2019



## **Data Quality Scores**



## **Quality Maturity Level**



## **Statistics**

| Managed LEIs                             | 106,896 (+1.11 %) |
|------------------------------------------|-------------------|
| Active entities managed                  | 103,295 (+1.03 %) |
| Inactive entities managed                | 3,601 (+3.59 %)   |
| Covered countries                        | 17 (+/-0 %)       |
| New lapsed LEIs *                        | 737 (+5.43 %)     |
| Level 2 Info                             | Values            |
| LEIs with LEI parent relationships       | 4,417 (+21.37 %)  |
| LEIs with complete parent information    | 91,490 (+1.37 %)  |
| Duplicates                               | Values            |
| Total LEIs marked as duplicate **        | 57 (+1.78 %)      |
| Duplicate percentage of manag