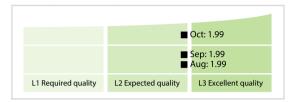

## Insee | Data Quality Report | October 2019



## **Data Quality Scores**



## **Quality Maturity Level**



## **Statistics**

| 11.51                                    | 70.470 ( 0.040() |
|------------------------------------------|------------------|
| Managed LEIs                             | 72,472 (+0.94 %) |
| Active entities managed                  | 66,418 (+0.87 %) |
| Inactive entities managed                | 6,054 (+1.74 %)  |
| Covered countries                        | 17 (+/-0 %)      |
| New lapsed LEIs *                        | 1,003 (+27.60 %) |
| Level 2 Info                             | Values           |
| LEIs with LEI parent relationships       | 7,191 (+1.15 %)  |
| LEIs with complete parent information    | 59,302 (+1.03 %) |
| Duplicates                               | Values           |
| Total LEIs marked as duplicate **        | 110 (+/-0 %)     |
| Duplicate