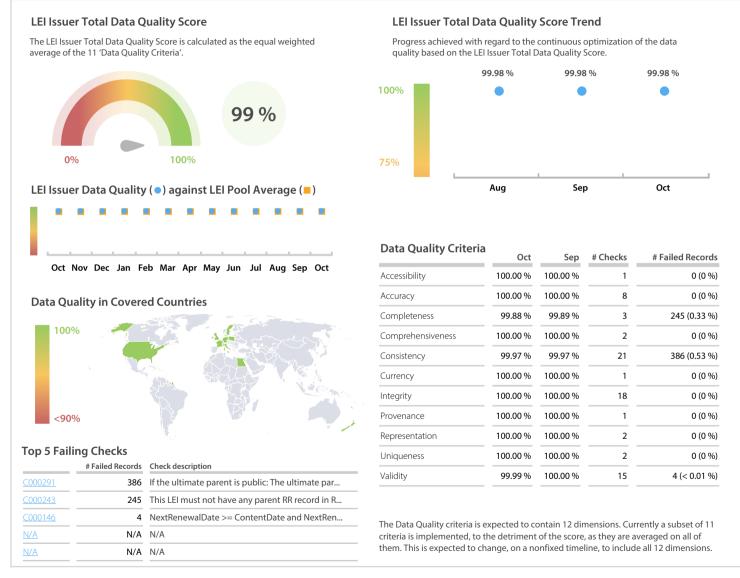

## Insee | Data Quality Report | October 2019



## **Data Quality Scores**



## **Quality Maturity Level**



## **Statistics**

| 11.51                                    | 70.470 ( 0.040() |
|------------------------------------------|------------------|
| Managed LEIs                             | 72,472 (+0.94 %) |
| Active entities managed                  | 66,418 (+0.87 %) |
| Inactive entities managed                | 6,054 (+1.74 %)  |
| Covered countries                        | 17 (+/-0 %)      |
| New lapsed LEIs *                        | 1,003 (+27.60 %) |
| Level 2 Info                             | Values           |
| LEIs with LEI parent relationships       | 7,191 (+1.15 %)  |
| LEIs with complete parent information    | 59,302 (+1.03 %) |
| Duplicates                               | Values           |
| Total LEIs marked as duplicate **