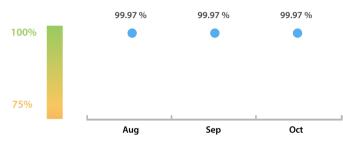

#### LEI Issuer Total Data Quality Score Trend

Progress achieved with regard to the continuous optimization of the data quality based on the LEI Issuer Total Data Quality Score.

| Data Quality Criteria | Oct      | Sep      | # Checks | # Failed Records |
|-----------------------|----------|----------|----------|------------------|
| Accessibility         | 100.00 % | 100.00 % | 1        | 0 (0 %)          |
| Accuracy              | 100.00 % | 100.00 % | 8        | 0 (0 %)          |
| Completeness          | 99.88 %  | 99.89 %  | 3        | 1,551 (0.34 %)   |
| Comprehensiveness     | 100.00 % | 100.00 % | 2        | 0 (0 %)          |
| Consistency           | 99.93 %  | 99.93 %  | 21       | 5,676 (1.27 %)   |
| Currency              | 99.98 %  | 99.98 %  | 1        | 69 (0.01 %)      |
| Integrity             | 99.99 %  | 99.99 %  | 18       | 2 (< 0.01 %)     |
| Provenance            | 99.96 %  | 99.96 %  | 1        | 158 (0.03 %)     |
| Representation        | 100.00 % | 100.00 % | 2        | 0 (0 %)          |
| Uniqueness            | 99.99 %  | 99.99 %  | 2        | 4 (< 0.01 %)     |
| Validity              | 99.99 %  | 99.99 %  | 15       | 657 (0.14 %)     |