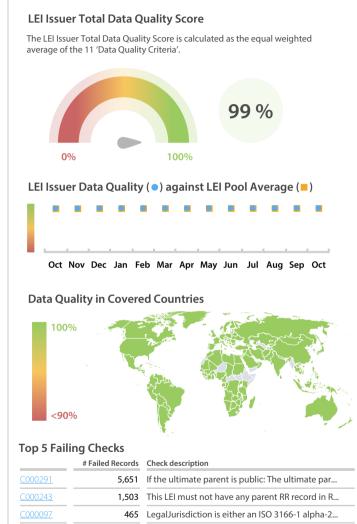

The Data Quality criteria is expected to contain 12 dimensions. Currently a subset of 11 criteria is implemented, to the detriment of the score, as they are averaged on all of them. This is expected to change, on a nonfixed timeline, to include all 12 dimensions.