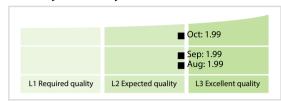

## LuxCSD | Data Quality Report | October 2020



## **Data Quality Scores**



## **Quality Maturity Level**



## **Statistics**

| Managed LEIs                             | 9,012 (+0.91 %)  |
|------------------------------------------|------------------|
| Active entities managed                  | 8,596 (+0.79 %)  |
| Inactive entities managed                | 416 (+3.48 %)    |
| Covered countries                        | 32 (+/-0 %)      |
| New lapsed LEIs *                        | 74 (+48.00 %)    |
| Level 2 Info                             | Values           |
| LEIs with LEI parent relationships       | 529 (+/-0 %)     |
| LEIs with complete parent information    | 8,366 (+1.08 %)  |
| Duplicates                               | Values           |
| Total LEIs marked as duplicate **        | 26 (+/-0 %)      |
| Duplicate percentage of managed LEIs     | < 1 % (-0.90 %)  |
| Challenge