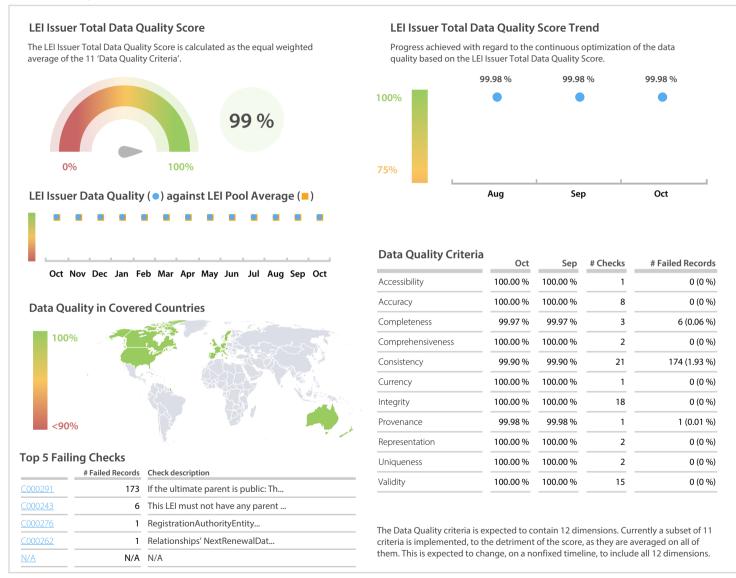

## LuxCSD | Data Quality Report | October 2020



## **Data Quality Scores**



## **Quality Maturity Level**



## **Statistics**

| Managed LEIs                             | 9,012 (+0.91 %)  |
|------------------------------------------|------------------|
| Active entities managed                  | 8,596 (+0.79 %)  |
| Inactive entities managed                | 416 (+3.48 %)    |
| Covered countries                        | 32 (+/-0 %)      |
| New lapsed LEIs *                        | 74 (+48.00 %)    |
| Level 2 Info                             | Values           |
| LEIs with LEI parent relationships       | 529 (+/-0 %)     |
| LEIs with complete parent information    | 8,366 (+1.08 %)  |
| Duplicates                               | Values           |
| Total LEIs marked as duplicate **        | 26 (+/-0 %)      |
| Duplicate percentage of managed LEIs