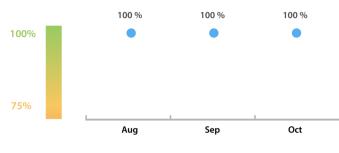

#### LEI Issuer Total Data Quality Score Trend

Progress achieved with regard to the continuous optimization of the data quality based on the LEI Issuer Total Data Quality Score.

| Data Quality Criteria | Oct      | Sep      | # Checks | # Failed Records |
|-----------------------|----------|----------|----------|------------------|
| Accessibility         | 100.00 % | 100.00 % | 1        | 0 (0 %)          |
| Accuracy              | 100.00 % | 100.00 % | 8        | 0 (0 %)          |
| Completeness          | 100.00 % | 100.00 % | 3        | 0 (0 %)          |
| Comprehensiveness     | 100.00 % | 100.00 % | 2        | 0 (0 %)          |
| Consistency           | 100.00 % | 100.00 % | 21       | 0 (0 %)          |
| Currency              | 100.00 % | 100.00 % | 1        | 0 (0 %)          |
| Integrity             | 100.00 % | 100.00 % | 18       | 0 (0 %)          |
| Provenance            | 100.00 % | 100.00 % | 1        | 0 (0 %)          |
| Representation        | 100.00 % | 100.00 % | 2        | 0 (0 %)          |
| Uniqueness            | 100.00 % | 100.00 % | 2        | 0 (0 %)          |
| Validity              | 100.00 % | 100.00 % | 15       | 0 (0 %)          |