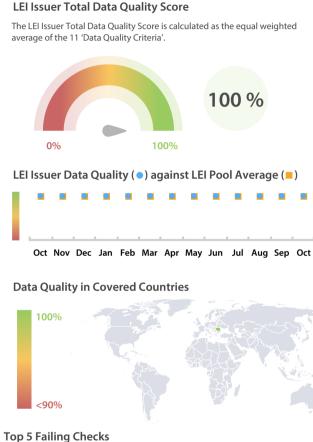

#### LEI Issuer Total Data Quality Score Trend

Progress achieved with regard to the continuous optimization of the data quality based on the LEI Issuer Total Data Quality Score.

| Data Quality Criteria | Oct      | Sep      | # Checks | # Failed Records |
|-----------------------|----------|----------|----------|------------------|
| Accessibility         | 100.00 % | 100.00 % | 1        | 0 (0 %)          |
| Accuracy              | 100.00 % | 100.00 % | 8        | 0 (0 %)          |
| Completeness          | 100.00 % | 100.00 % | 3        | 0 (0 %)          |
| Comprehensiveness     | 100.00 % | 100.00 % | 2        | 0 (0 %)          |
| Consistency           | 100.00 % | 100.00 % | 21       | 0 (0 %)          |
| Currency              | 100.00 % | 100.00 % | 1        | 0 (0 %)          |
| Integrity             | 100.00 % | 100.00 % | 18       | 0 (0 %)          |
| Provenance            | 100.00 % | 100.00 % | 1        | 0 (0 %)          |
| Representation        | 100.00 % | 100.00 % | 2        | 0 (0 %)          |
| Uniqueness            | 100.00 % | 100.00 % | 2        | 0 (0 %)          |
| Validity              | 100.00 % | 100.00 % | 15       | 0 (0 %)          |

The Data Quality criteria is expected to contain 12 dimensions. Currently a subset of 11 criteria is implemented, to the detriment of the score, as they are averaged on all of them. This is expected to change, on a nonfixed timeline, to include all 12 dimensions.

## Statistics

| Totals                                                    | Values           |
|-----------------------------------------------------------|------------------|
| Managed LEIs                                              | 990 (+6.68 %)    |
| Active entities managed                                   | 986 (+6.70 %)    |
| Inactive entities managed                                 | 4 (+/-0 %)       |
| Covered countries                                         | 1 (+/-0 %)       |
| New lapsed LEIs *                                         | 8 (-20.00 %)     |
| Level 2 Info                                              | Values           |
| LEIs with LEI parent relationships                        | 102 (+4.08 %)    |
| LEIs with complete parent information                     | 989 (+6.68 %)    |
| Duplicates                                                | Values           |
| Total LEIs marked as duplicate **                         | 0 (+/-0 %)       |
| Duplicate percentage of managed LEIs                      | 0 % (+/-0 %)     |
| Challenges                                                | Values           |
| Challenges this month                                     | 0 (+/-0 %)       |
| Duplicates found this month                               | 0 (+/-0 %)       |
| Updates to entity information this month                  | 0 (-100.00 %)    |
| Files                                                     | Values           |
| No. of days per month with CDF-<br>compliant file uploads | 31 / 31 (+/-0 %) |