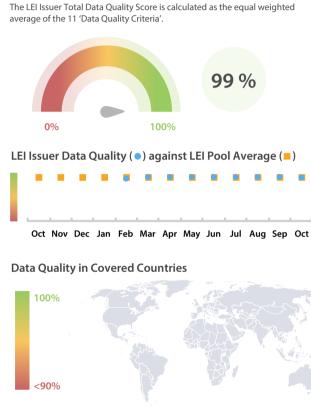

## Data Quality Scores

LEI Issuer Total Data Quality Score

#### LEI Issuer Total Data Quality Score Trend

Progress achieved with regard to the continuous optimization of the data quality based on the LEI Issuer Total Data Quality Score.

| Data Quality Criteria | Oct      | Sep      | # Checks | # Failed Records |
|-----------------------|----------|----------|----------|------------------|
| Accessibility         | 100.00 % | 100.00 % | 1        | 0 (0 %)          |
| Accuracy              | 100.00 % | 100.00 % | 8        | 0 (0 %)          |
| Completeness          | 98.33 %  | 100.00 % | 3        | 1 (5.00 %)       |
| Comprehensiveness     | 100.00 % | 100.00 % | 2        | 0 (0 %)          |
| Consistency           | 100.00 % | 100.00 % | 21       | 0 (0 %)          |
| Currency              | 100.00 % | 100.00 % | 1        | 0 (0 %)          |
| Integrity             | 100.00 % | 100.00 % | 18       | 0 (0 %)          |
| Provenance            | 100.00 % | 100.00 % | 1        | 0 (0 %)          |
| Representation        | 100.00 % | 100.00 % | 2        | 0 (0 %)          |
| Uniqueness            | 100.00 % | 100.00 % | 2        | 0 (0 %)          |
| Validity              | 100.00 % | 100.00 % | 15       | 0 (0 %)          |

The Data Quality criteria is expected to contain 12 dimensions. Currently a subset of 11 criteria is implemented, to the detriment of the score, as they are averaged on all of them. This is expected to change, on a nonfixed timeline, to include all 12 dimensions.