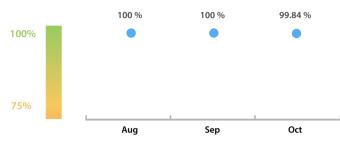

#### LEI Issuer Total Data Quality Score Trend

Progress achieved with regard to the continuous optimization of the data quality based on the LEI Issuer Total Data Quality Score.

| Data Quality Criteria | Oct      | Sep      | # Checks | # Failed Records |
|-----------------------|----------|----------|----------|------------------|
| Accessibility         | 100.00 % | 100.00 % | 1        | 0 (0 %)          |
| Accuracy              | 100.00 % | 100.00 % | 8        | 0 (0 %)          |
| Completeness          | 98.33 %  | 100.00 % | 3        | 1 (5.00 %)       |
| Comprehensiveness     | 100.00 % | 100.00 % | 2        | 0 (0 %)          |
| Consistency           | 100.00 % | 100.00 % | 21       | 0 (0 %)          |
| Currency              | 100.00 % | 100.00 % | 1        | 0 (0 %)          |
| Integrity             | 100.00 % | 100.00 % | 18       | 0 (0 %)          |
| Provenance            | 100.00 % | 100.00 % | 1        | 0 (0 %)          |
| Representation        | 100.00 % | 100.00 % | 2        | 0 (0 %)          |
| Uniqueness            | 100.00 % | 100.00 % | 2        | 0 (0 %)          |
| Validity              | 100.00 % | 100.00 % | 15       | 0 (0 %)          |