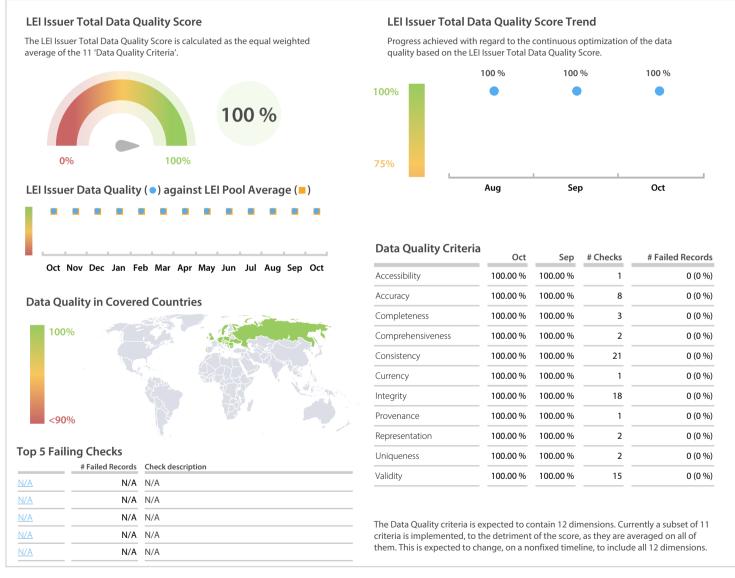

## CSD Prague | Data Quality Report | October 2020



## **Data Quality Scores**



## **Quality Maturity Level**

|                     |                     | Oct: 3.00                  |
|---------------------|---------------------|----------------------------|
|                     |                     | Sep: 3.00 ■<br>Aug: 3.00 ■ |
| L1 Required quality | L2 Expected quality | L3 Excellent quality       |

## **Statistics**

|                                          | Values           |
|------------------------------------------|------------------|
| Managed LEIs                             | 18,510 (+1.07 %) |
| Active entities managed                  | 18,144 (+1.08 %) |
| Inactive entities managed                | 366 (+0.82 %)    |
| Covered countries                        | 30 (+/-0 %)      |
| New lapsed LEIs *                        | 134 (-11.25 %)   |