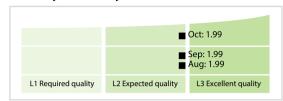

res**



DISCLAIMER: All figures of this LEI Data Quality Report are derived from these sources: 1) Global Legal Entity Identifier Foundation (GLEIF) Concatenated end-of-month files for all months mentioned in this report and 2) the Data Quality Reports for the reported month based on the LEI-Data-Quality-Check Specification v2.1.7. While every care has been taken in the compilation of this information, GLEIF will not be held responsible for any loss, damage or inconvenience caused as a result of inaccuracy or error within the LEI Data Quality Report. The text and graphic content of the LEI Data Quality Report may be used, printed and distributed ONLY with the copyright information displayed (© Copyright Global Legal Entity Identifier Foundation (GLEIF)).

#### **Quality Maturity Level**



#### **Statistics**

| Totals                                   | Values           |
|------------------------------------------|------------------|
| Managed LEIs                             | 10,649 (+1.03 %) |
| Active entities managed                  | 8,162 (+0.61 %)  |
| Inactive entities managed                | 2,487 (+2.42 %)  |
| Covered countries                        | 13 (+/-0 %)      |
| New lapsed LEIs *                        | 13 (+18.18 %)    |
| Level 2 Info                             | Values           |
| LEIs with LEI parent relationships       | 177 (+2.90 %)    |
| LEIs with complete parent information    | 9,702 (+1.13 %)  |
| Duplicates                               | Values           |
| Total LEIs marked as duplicate **        | 2 (+/-0 %        |
| Duplica