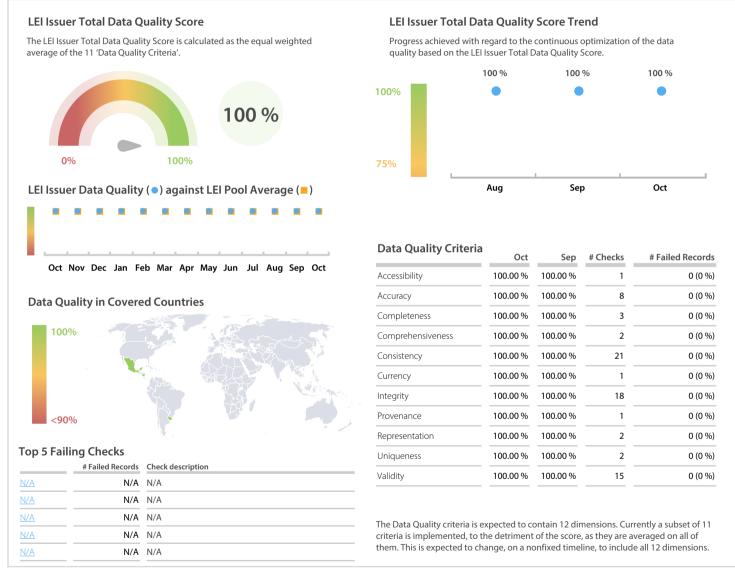

## GS1 Mexico | Data Quality Report | October 2020



## **Data Quality Scores**



## **Quality Maturity Level**

|                     |                     | Oct: 3.00                  |
|---------------------|---------------------|----------------------------|
|                     |                     | Sep: 3.00 ■<br>Aug: 3.00 ■ |
| L1 Required quality | L2 Expected quality | L3 Excellent quality       |

## **Statistics**

| Totals                                                    | Values          |
|-----------------------------------------------------------|-----------------|
| Managed LEIs                                              | 1,941 (+2.37 %) |
| Active entities managed                                   | 1,941 (+2.37 %) |
| Inactive entities managed                                 | 0 (+/-0 %       |
| Covered countries