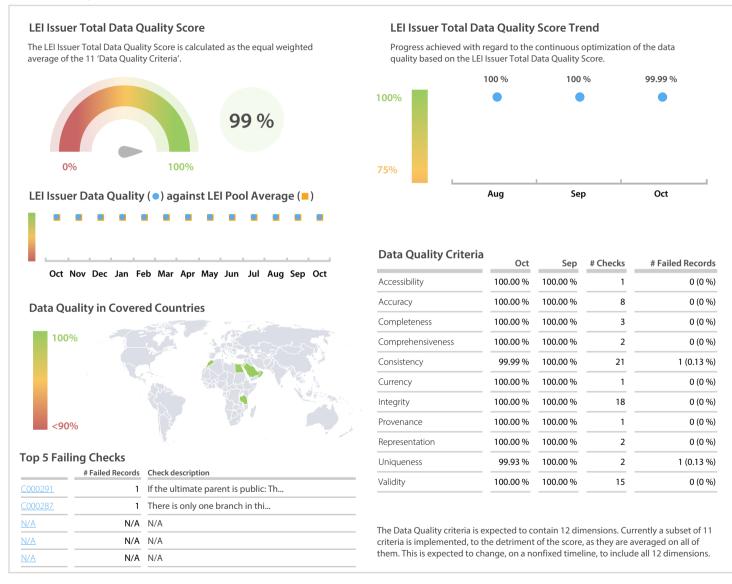

## SACB/Moa'rif | Data Quality Report | October 2020



## **Data Quality Scores**



## **Quality Maturity Level**

|                     |                     | Oct: 2.99                  |
|---------------------|---------------------|----------------------------|
|                     |                     | Sep: 3.00 ■<br>Aug: 3.00 ■ |
| L1 Required quality | L2 Expected quality | L3 Excellent quality       |

## **Statistics**

|                                          | Values          |
|------------------------------------------|-----------------|
| Managed LEIs                             | 751 (+6.98 %)   |
| Active entities managed                  | 751 (+6.98 %)   |
| Inactive entities managed                | 0 (+/-0 %)      |
| Covered countries                        | 14 (+/-0 %)     |
| New lapsed LEIs *                        | 14 (> 100 %)    |
| Leve