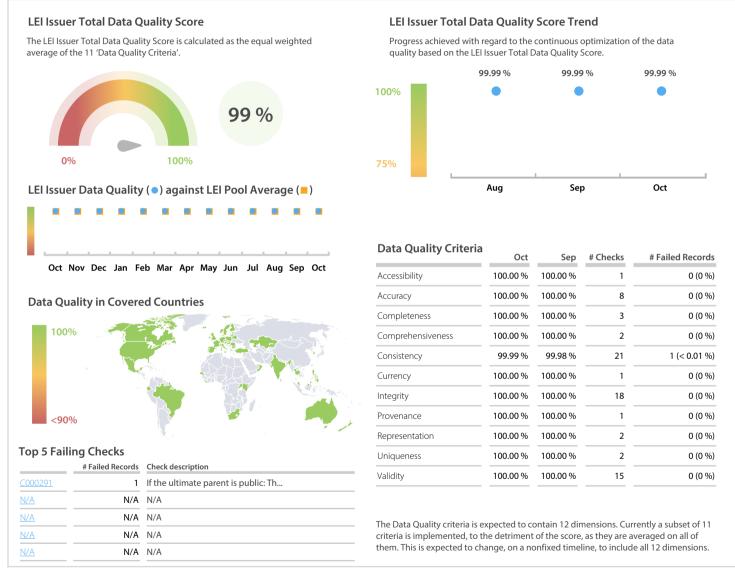

## Euronext Dublin | Data Quality Report | October 2020



## **Data Quality Scores**



## **Quality Maturity Level**

|                     |                     | Oct: 2.99                  |
|---------------------|---------------------|----------------------------|
|                     |                     | Sep: 2.99 ■<br>Aug: 2.99 ■ |
| L1 Required quality | L2 Expected quality | L3 Excellent quality       |

## **Statistics**

|                                                    | Values           |
|----------------------------------------------------|------------------|
| Managed LEIs                                       | 11,029 (+0.93 %) |
| Active entities managed                            | 10,736 (+0.84 %) |
| Inactive entities managed                          | 293 (+4.27 %)    |
| Covered countries                                  | 84 (+/-0 %       |
| N