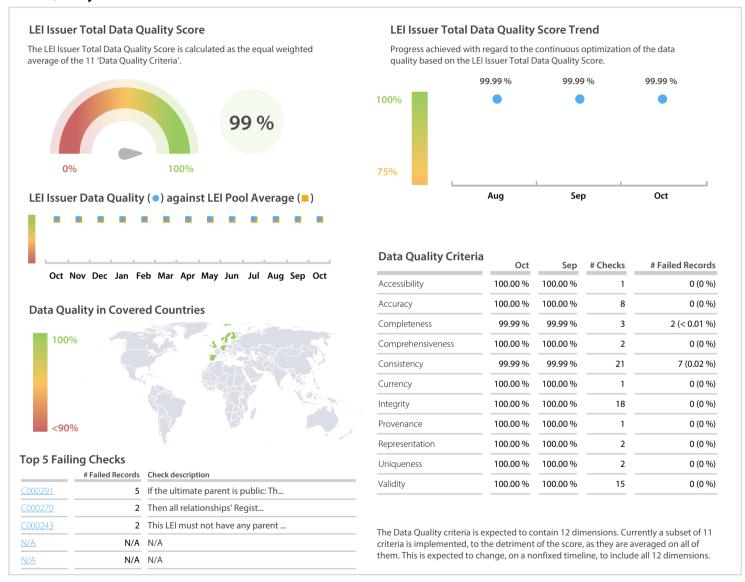

## Finnish Patent and Registration Office (PRH) | Data Quality Report | October 2020



## **Data Quality Scores**



DISCLAIMER: All figures of this LEI Data Quality Report are derived from these sources: 1) Global Legal Entity Identifier Foundation (GLEIF) Concatenated end-of-month files for all months mentioned in this report and 2) the Data Quality Reports for the reported month based on the LEI-Data-Quality-Check Specification v2.1.7. While every care has been taken in the compilation of this information, GLEIF will not be held responsible for any loss, damage or inconvenience caused as a result of inaccuracy or error within the LEI Data Quality Report may be used, printed and distributed ONLY with the copyright information displayed (© Copyright Global Legal Entity Identifier Foundation (GLEIF).

## **Quality Maturity Level**



## **Statistics**

| Managed I Fle