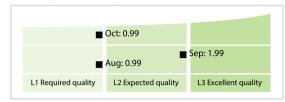

H) | Data Quality Report | October 2020



## **Data Quality Scores**



DISCLAIMER: All figures of this LEI Data Quality Report are derived from these sources: 1) Global Legal Entity Identifier Foundation (GLEIF) Concatenated end-of-month files for all months mentioned in this report and 2) the Data Quality Reports for the reported month based on the LEI-Data-Quality-Check Specification v2.1.7. While every care has been taken in the compilation of this information, GLEIF will not be held responsible for any loss, damage or inconvenience caused as a result of inaccuracy or error within the LEI Data Quality Report may be used, printed and distributed ONLY with the copyright information displayed (© Copyright Global Legal Entity Identifier Foundation (GLEIF).

## **Quality Maturity Level**



## **Statistics**

| Managed I Fle                                             | 21 104 (+0.06.0/) |
|-----------------------------------------------------------|-------------------|
| Managed LEIs                                              | 31,104 (+0.96 %)  |
| Active entities managed                                   | 29,884 (+0.77 %)  |
| Inactive entities managed                                 | 1,220 (+5.71 %)   |
| Covered countries                                         | 14 (+7.69 %)      |
| New lapsed LEIs *                                         | 157 (+44.03 %)    |
| Level 2 Info                                              | Values            |
| LEIs with LEI parent relationships                        | 1,213 (+0.24 %)   |
| LEIs with complete parent information