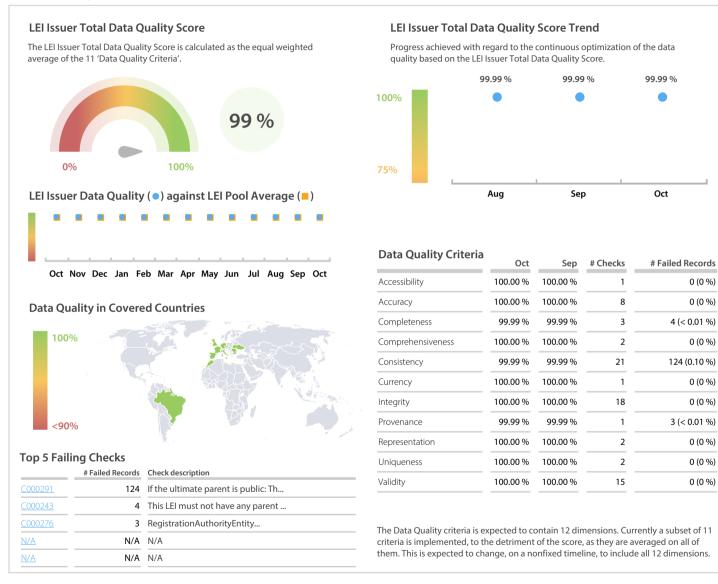

## InfoCamere | Data Quality Report | October 2020



## **Data Quality Scores**



## **Quality Maturity Level**



## **Statistics**

| Managed LEIs                             | 119,048 (+1.14 %) |
|------------------------------------------|-------------------|
| Active entities managed                  | 114,103 (+1.08 %) |
| Inactive entities managed                | 4,945 (+2.57 %)   |
| Covered countries                        | 17 (+/-0 %)       |
| New lapsed LEIs *                        | 857 (+14.11 %)    |
| Level 2 Info                             | Values            |
| LEIs with LEI parent relationships       | 5,180 (+1.52 %)   |
| LEIs with complete parent information    | 103,916 (+1.35 %) |
| Duplicates                               | Values            |
| Total LEIs marked as duplicate **        | 60 (+/-0 %)       |
| Duplicate percentage of manag