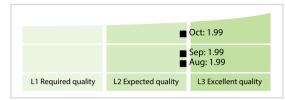

## InfoCamere | Data Quality Report | October 2020



## **Data Quality Scores**



## **Quality Maturity Level**



## **Statistics**

| Managed LEIs                             | 119,048 (+1.14 %) |
|------------------------------------------|-------------------|
| Active entities managed                  | 114,103 (+1.08 %) |
| Inactive entities managed                | 4,945 (+2.57 %)   |
| Covered countries                        | 17 (+/-0 %)       |
| New lapsed LEIs *                        | 857 (+14.11 %)    |
| Level 2 Info                             | Values            |
| LEIs with LEI parent relationships       | 5,180 (+1.52 %)   |
| LEIs with complete parent information    | 103,916 (+1.35 %) |
| Duplicates                               | Values            |
| Total LEIs marked as duplicate **        | 60 (+/-0 %)       |
| Duplicate percentage of managed LEIs     | < 1 % (-1.13 %)   |