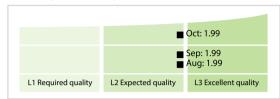

cores**



DISCLAIMER: All figures of this LEI Data Quality Report are derived from these sources: 1) Global Legal Entity Identifier Foundation (GLEIF) Concatenated end-of-month files for all months mentioned in this report and 2) the Data Quality Reports for the reported month based on the LEI-Data-Quality-Check Specification v2.1.7. While every care has been taken in the compilation of this information, GLEIF will not be held responsible for any loss, damage or inconvenience caused as a result of inaccuracy or error within the LEI Data Quality Report. The text and graphic content of the LEI Data Quality Report may be used, printed and distributed ONLY with the copyright information displayed (© Copyright Global Legal Entity Identifier Foundation (GLEIF)).

## **Quality Maturity Level**



## **Statistics**

| Managed LEIs                             | 109,972 (+0.74 %) |
|------------------------------------------|-------------------|
| Active entities managed                  | 107,252 (+0.76 %) |
|                                          | , , ,             |
| Inactive entities managed                | 2,720 (+0.03 %)   |
| Covered countries                        | 37 (+/-0 %)       |
| New lapsed LEIs *                        | 1,249 (+91.85 %)  |
| Level 2 Info                             | Values            |
| LEIs with LEI parent relationships       | 4,369 (+1.41 %)   |
| LEIs with complete parent information    | 106,370 (+0.87 %) |
| Duplicates                               | Values            |
| Total LEIs marked as duplicate **        | 143 (+/-0 %)      |