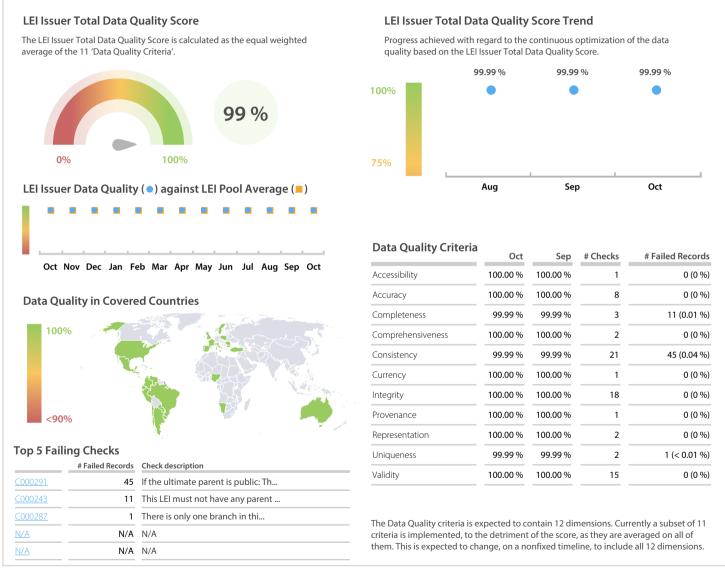

## **Data Quality Scores**

DISCLAIMER: All figures of this LEI Data Quality Report are derived from these sources: 1) Global Legal Entity Identifier Foundation (GLEIF) Concatenated end-of-month files for all months mentioned in this report and 2) the Data Quality Reports for the reported month based on the LEI-Data-Quality-Check Specification v2.1.7. While every care has been taken in the compilation of this information, GLEIF will not be held responsible for any loss, damage or inconvenience caused as a result of inaccuracy or error within the LEI Data Quality Report. The text and graphic content of the LEI Data Quality Report may be used, printed and distributed ONLY with the copyright information displayed (© Copyright Global Legal Entity Identifier Foundation (GLEIF)).