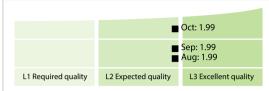

## KSD | Data Quality Report | October 2020



## **Data Quality Scores**



## Quality Maturity Level



## **Statistics**

|                                          | Values           |
|------------------------------------------|------------------|
| Managed LEIs                             | 1,033 (+1.47 %)  |
| Active entities managed                  | 1,008 (+1.40 %)  |
| Inactive entities managed                | 25 (+4.16 %)     |
| Covered countries                        | 4 (+/-0 %)       |
| New lapsed LEIs *                        | 17 (+88.88 %)    |
| Level 2 Info                             | Values           |
| LEIs with LEI parent relationships       | 183 (+1.66 %)    |
| LEIs with complete parent information    | 979 (+1.13 %)    |
| Duplicates                               | Values           |
| Total LEIs marked as duplicate **        | 1 (+/-0 %)       |
| Duplicate