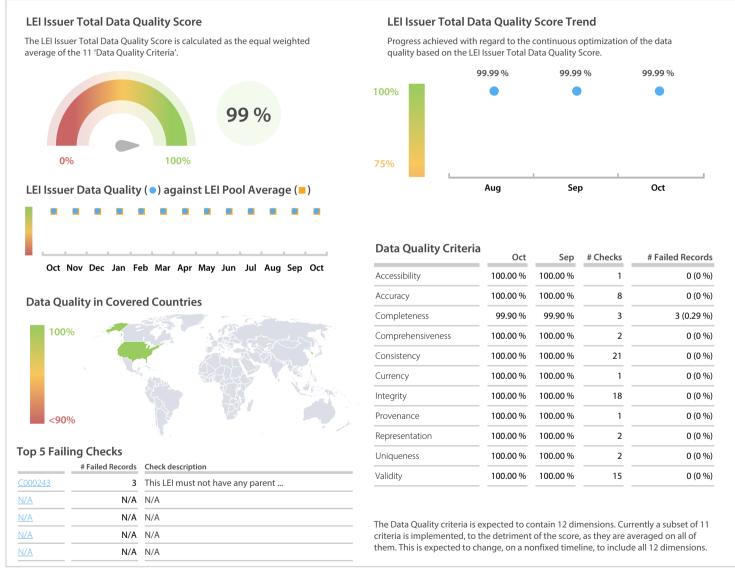

## KSD | Data Quality Report | October 2020



## **Data Quality Scores**



## Quality Maturity Level



## **Statistics**

|                                          | Values           |
|------------------------------------------|------------------|
| Managed LEIs                             | 1,033 (+1.47 %)  |
| Active entities managed                  | 1,008 (+1.40 %)  |
| Inactive entities managed                | 25 (+4.16 %)     |
| Covered countries                        | 4 (+/-0 %)       |
| New lapsed LEIs *                        | 17 (+88.88 %)    |
| Level 2 Info                             | Values           |
| LEIs with LEI parent relationships       | 183 (+1.66 %)    |
| LEIs with complete parent information    | 979 (+1.13 %)    |
| Duplicates                               | Values           |
| Total LEIs marked as duplicate **        | 1