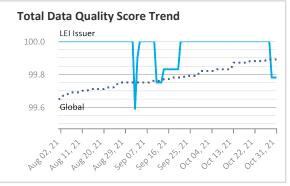

#### Data Quality Criteria

| Quality Criterion<br>(No. of Checks) | Data Quality Score (DQS) Trend<br>(Aug - Oct) | Avg.<br>DQS | Avg. Number of<br>Check Failures |
|--------------------------------------|-----------------------------------------------|-------------|----------------------------------|
| Accessibility (5)                    |                                               | 100.00      | 0 (0.00%)                        |
| Accuracy (8)                         |                                               | 100.00      | 0 (0.00%)                        |
| Completeness (6)                     |                                               | 100.00      | 0 (0.00%)                        |
| Comprehensiveness (6)                |                                               | 100.00      | 0 (0.00%)                        |
| Consistency (17)                     |                                               | 99.81       | <1 (0.05%)                       |
| Currency (1)                         |                                               | 100.00      | 0 (0.00%)                        |
| Integrity (21)                       | VV                                            | 100.00      | 0 (0.00%)                        |
| Provenance (3)                       |                                               | -           | - (-)                            |
| Representation (6)                   |                                               | 100.00      | 0 (0.00%)                        |
| Uniqueness (5)                       | 1                                             | 100.00      | 0 (0.00%)                        |
| Validity (14)                        |                                               | 100.00      | 0 (0.00%)                        |