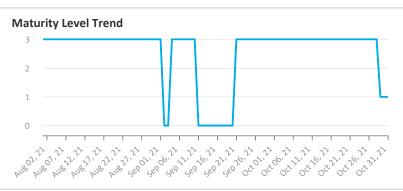

#### Data Quality Criteria

| Quality Criterion<br>(No. of Checks) | Data Quality Score (DQS) Trend<br>(Aug - Oct) | Avg.<br>DQS | Avg. Number of<br>Check Failures |
|--------------------------------------|-----------------------------------------------|-------------|----------------------------------|
| Accessibility (5)                    |                                               | 100.00      | 0 (0.00%)                        |
| Accuracy (8)                         |                                               | 100.00      | 0 (0.00%)                        |
| Completeness (6)                     |                                               | 100.00      | 0 (0.00%)                        |
| Comprehensiveness (6)                |                                               | 100.00      | 0 (0.00%)                        |
| Consistency (17)                     |                                               | 99.81       | <1 (0.05%)                       |
| Currency (1)                         |                                               | 100.00      | 0 (0.00%)                        |
| Integrity (21)                       | VV                                            | 100.00      | 0 (0.00%)                        |
| Provenance (3)                       |                                               | -           | - (-)                            |
| Representation (6)                   |                                               | 100.00      | 0 (0.00%)                        |
| Uniqueness (5)                       | 1                                             | 100.00      | 0 (0.00%)                        |
| Validity (14)                        |                                               | 100.00      | 0 (0.00%)                        |