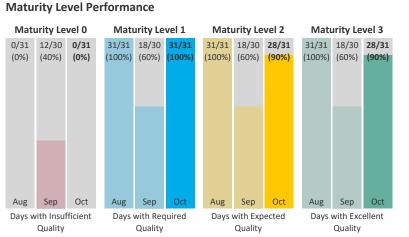

### **Top 5 Failing Checks**

| Check ID       | Avg. Number of<br>Check Failures | Maturity<br>Level | Quality Criterion |
|----------------|----------------------------------|-------------------|-------------------|
| <u>C000291</u> | <1 (-)                           | Expected          | Consistency       |
| N/A            | - (-)                            | -                 | -                 |
| <u>N/A</u>     | - (-)                            | -                 | -                 |
| <u>N/A</u>     | - (-)                            | -                 | -                 |
| <u>N/A</u>     | - (-)                            | -                 | -                 |