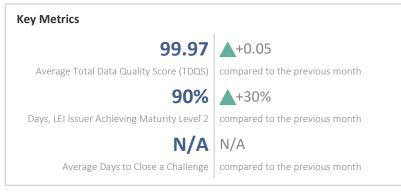

## Statistics

| Totals                                                   | Values        |
|----------------------------------------------------------|---------------|
| Total LEI Records                                        | 13 (+18.18%)  |
| Active Entities Managed                                  | 13 (+18.18%)  |
| New Issued LEIs                                          | 2 (+100.00%)  |
| Renewed LEIs                                             | 0 (-100.00%)  |
| Lapsed LEIs                                              | 0 (+/-0.00%)  |
| Countries                                                | 1 (+/-0.00%)  |
| Relationship Information                                 | Values        |
| LEIs with Relationships                                  | 3 (+50.00%)   |
| LEIs with Complete Parent<br>Information                 | 13 (+18.18%)  |
| Marked Duplicates                                        | Values        |
| Total LEIs                                               | 0 (+/-0.00%)  |
| Total LEIs in Percentage                                 | 0% (+/-0.00%) |
| New Marked LEIs                                          | 0 (+/-0.00%)  |
| Challenges                                               | Values        |
| New Challenges                                           | 0 (+/-0.00%)  |
| Closed Challenges                                        | 0 (+/-0.00%)  |
| Closed Challenges with Update                            | 0 (+/-0.00%)  |
| Avg. Days to Close a Challenge                           | - (-)         |
| Files                                                    | Values        |
| No. of Days per Month with<br>CDF-Compliant File Uploads | 31 (+3.33%)   |