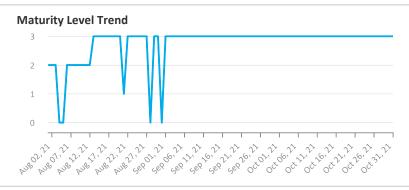

# **GS1 Mexico**

Data Quality Report | October 2021



## **Summary**







# Details



### **Top 5 Failing Checks**

| Check ID                 | Avg. Number of<br>Check Failures | Maturity<br>Level | Quality Criterion |
|--------------------------|----------------------------------|-------------------|-------------------|
| <u>N/A</u>               | - (-)                            | -                 | -                 |
| <u>N/A</u>               | - (-)                            | -                 | -                 |
| <u>N/A</u><br><u>N/A</u> | - (-)                            | -                 | -                 |
| N/A                      | - (-)                            | -                 | -                 |
| <u>N/A</u>               | - (-)                            | -                 | -                 |

#### Data Quality World