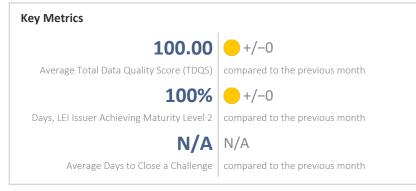

## Statistics

| Totals                                                   | Values         |
|----------------------------------------------------------|----------------|
| Total LEI Records                                        | 2,282 (+0.84%) |
| Active Entities Managed                                  | 2,281 (+0.84%) |
| New Issued LEIs                                          | 19 (-20.83%)   |
| Renewed LEIs                                             | 120 (-32.58%)  |
| Lapsed LEIs                                              | 692 (+2.22%)   |
| Countries                                                | 4 (+/-0.00%)   |
| Relationship Information                                 | Values         |
| LEIs with Relationships                                  | 408 (+/-0.00%) |
| LEIs with Complete Parent<br>Information                 | 2,280 (+0.84%) |
| Marked Duplicates                                        | Values         |
| Total LEIs                                               | 0 (+/-0.00%)   |
| Total LEIs in Percentage                                 | 0% (+/-0.00%)  |
| New Marked LEIs                                          | 0 (+/-0.00%)   |
| Challenges                                               | Values         |
| New Challenges                                           | 0 (-100.00%)   |
| Closed Challenges                                        | 0 (-100.00%)   |
| Closed Challenges with Update                            | 0 (+/-0.00%)   |
| Avg. Days to Close a Challenge                           | - (-)          |
| Files                                                    | Values         |
| No. of Days per Month with<br>CDF-Compliant File Uploads | 31 (+/-0.00%)  |