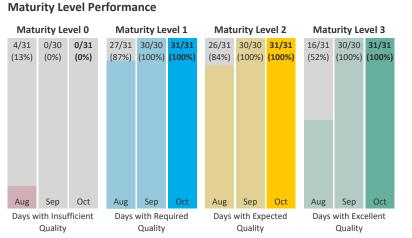

# **GS1 Mexico**

Data Quality Report | October 2021



## **Summary**







# Details



### **Top 5 Failing Checks**

| Check ID                 | Avg. Number of<br>Check Failures | Maturity<br>Level | Quality Criterion |
|--------------------------|----------------------------------|-------------------|-------------------|
| <u>N/A</u>               | - (-)                            | -                 | -                 |
| <u>N/A</u>               | - (-)                            | -                 | -                 |
| <u>N/A</u><br><u>N/A</u> | - (-)                            | -                 | -                 |
| N/A                      | - (-)                            | -                 | -                 |
| <u>N/A</u>               | - (-)                            | -                 | -                 |

#### Data Quality World Map



#### Dat