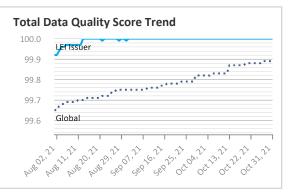

# **GS1 Mexico**

Data Quality Report | October 2021



## **Summary**







# Details



### **Top 5 Failing Checks**

| Check ID                 | Avg. Number of<br>Check Failures | Maturity<br>Level | Quality Criterion |
|--------------------------|----------------------------------|-------------------|-------------------|
| <u>N/A</u>               | - (-)                            | -                 | -                 |
| <u>N/A</u>               | - (-)                            | -                 | -                 |
| <u>N/A</u><br><u>N/A</u> | - (-)                            | -                 | -                 |
| N/A                      | - (-)                            | -                 | -                 |
| <u>N/A</u>               | - (-)                            | -                 | -                 |

#### Data Quality World Ma