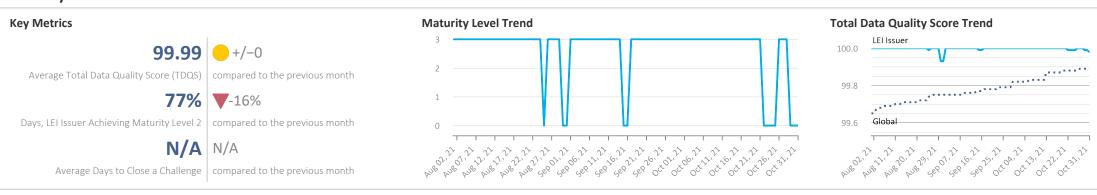

# **Summary**

#### **Maturity Level Performance** Maturity Level 0 Maturity Level 1 Maturity Level 2 Maturity Level 3 3/31 2/30 **7/31** 28/31 28/30 24/31 28/31 28/30 24/31 28/31 28/30 24/31 (7%) (23%) (90%) (93%) (77%) (90%) (93%) (77%) (90%) (93%) (77%) Sep Sep Sep Aug Aug Days with Insufficient Days with Required Days with Expected Days with Excellent Quality Quality Quality

# **Statistics**

| Total LEI Records         Values           Total LEI Records         852 (+0.24%)           Active Entities Managed         836 (+0.24%)           New Issued LEIs         2 (-77.78%)           Renewed LEIs         21 (-36.36%)           Lapsed LEIs         386 (+13.20%)           Countries         13 (+/-0.00%)           Relationship Information         Values           LEIs with Relationships         121 (+/-0.00%)           LEIs with Complete Parent Information         793 (+0.13%)           Marked Duplicates         Values           Total LEIs         5 (+/-0.00%)           Total LEIs in Percentage         <1% (-0.22%)           New Marked LEIs         0 (+/-0.00%)           Challenges         Values           New Challenges         0 (+/-0.00%)           Closed Challenges         0 (+/-0.00%)           Closed Challenges with Update         0 (+/-0.00%)           Avg. Days to Close a Challenge         - (-)           Files         Values           No. of Days per Month with CDF-Compliant File Uploads         31 (+/-0.00%)                                                                                                                                                                                                                                                                                                                                                                                                                                                                                                                                                                                                                                                                                                                                                                                                                                                                                                                                                                                                                                               |                                |                |
|--------------------------------------------------------------------------------------------------------------------------------------------------------------------------------------------------------------------------------------------------------------------------------------------------------------------------------------------------------------------------------------------------------------------------------------------------------------------------------------------------------------------------------------------------------------------------------------------------------------------------------------------------------------------------------------------------------------------------------------------------------------------------------------------------------------------------------------------------------------------------------------------------------------------------------------------------------------------------------------------------------------------------------------------------------------------------------------------------------------------------------------------------------------------------------------------------------------------------------------------------------------------------------------------------------------------------------------------------------------------------------------------------------------------------------------------------------------------------------------------------------------------------------------------------------------------------------------------------------------------------------------------------------------------------------------------------------------------------------------------------------------------------------------------------------------------------------------------------------------------------------------------------------------------------------------------------------------------------------------------------------------------------------------------------------------------------------------------------------------------------------|--------------------------------|----------------|
| Active Entities Managed  836 (+0.24%)  New Issued LEIS  2 (-77.78%)  Renewed LEIS  21 (-36.36%)  Lapsed LEIS  386 (+13.20%)  Countries  13 (+/-0.00%)  Relationship Information  Values  LEIs with Relationships  121 (+/-0.00%)  LEIs with Complete Parent Information  Marked Duplicates  Total LEIS  Total LEIS | Totals                         | Values         |
| New Issued LEIs         2 (-77.78%)           Renewed LEIs         21 (-36.36%)           Lapsed LEIs         386 (+13.20%)           Countries         13 (+/-0.00%)           Relationship Information         Values           LEIs with Relationships         121 (+/-0.00%)           LEIs with Complete Parent Information         793 (+0.13%)           Marked Duplicates         Values           Total LEIs         5 (+/-0.00%)           Total LEIs in Percentage         <1% (-0.22%)                                                                                                                                                                                                                                                                                                                                                                                                                                                                                                                                                                                                                                                                                                                                                                                                                                                                                                                                                                                                                                                                                                                                                                                                                                                                                                                                                                                                                                                                                                                                                                                                                             | Total LEI Records              | 852 (+0.24%)   |
| Renewed LEIs       21 (-36.36%)         Lapsed LEIs       386 (+13.20%)         Countries       13 (+/-0.00%)         Relationship Information       Values         LEIs with Relationships       121 (+/-0.00%)         LEIs with Complete Parent Information       793 (+0.13%)         Marked Duplicates       Values         Total LEIs       5 (+/-0.00%)         Total LEIs in Percentage       <1% (-0.22%)                                                                                                                                                                                                                                                                                                                                                                                                                                                                                                                                                                                                                                                                                                                                                                                                                                                                                                                                                                                                                                                                                                                                                                                                                                                                                                                                                                                                                                                                                                                                                                                                                                                                                                             | Active Entities Managed        | 836 (+0.24%)   |
| Lapsed LEIs       386 (+13.20%)         Countries       13 (+/-0.00%)         Relationship Information       Values         LEIs with Relationships       121 (+/-0.00%)         LEIs with Complete Parent Information       793 (+0.13%)         Marked Duplicates       Values         Total LEIs       5 (+/-0.00%)         Total LEIs in Percentage       <1% (-0.22%)                                                                                                                                                                                                                                                                                                                                                                                                                                                                                                                                                                                                                                                                                                                                                                                                                                                                                                                                                                                                                                                                                                                                                                                                                                                                                                                                                                                                                                                                                                                                                                                                                                                                                                                                                     | New Issued LEIs                | 2 (-77.78%)    |
| Countries         13 (+/-0.00%)           Relationship Information         Values           LEIs with Relationships         121 (+/-0.00%)           LEIs with Complete Parent Information         793 (+0.13%)           Marked Duplicates         Values           Total LEIs         5 (+/-0.00%)           Total LEIs in Percentage         <1% (-0.22%)                                                                                                                                                                                                                                                                                                                                                                                                                                                                                                                                                                                                                                                                                                                                                                                                                                                                                                                                                                                                                                                                                                                                                                                                                                                                                                                                                                                                                                                                                                                                                                                                                                                                                                                                                                   | Renewed LEIs                   | 21 (-36.36%)   |
| Relationship Information         Values           LEIs with Relationships         121 (+/-0.00%)           LEIs with Complete Parent Information         793 (+0.13%)           Marked Duplicates         Values           Total LEIs         5 (+/-0.00%)           Total LEIs in Percentage         <1% (-0.22%)                                                                                                                                                                                                                                                                                                                                                                                                                                                                                                                                                                                                                                                                                                                                                                                                                                                                                                                                                                                                                                                                                                                                                                                                                                                                                                                                                                                                                                                                                                                                                                                                                                                                                                                                                                                                             | Lapsed LEIs                    | 386 (+13.20%)  |
| LEIs with Relationships       121 (+/-0.00%)         LEIs with Complete Parent Information       793 (+0.13%)         Marked Duplicates       Values         Total LEIs       5 (+/-0.00%)         Total LEIs in Percentage       <1% (-0.22%)                                                                                                                                                                                                                                                                                                                                                                                                                                                                                                                                                                                                                                                                                                                                                                                                                                                                                                                                                                                                                                                                                                                                                                                                                                                                                                                                                                                                                                                                                                                                                                                                                                                                                                                                                                                                                                                                                 | Countries                      | 13 (+/-0.00%)  |
| LEIs with Complete Parent Information  Marked Duplicates  Total LEIs  Total LEIs  Total LEIs in Percentage  New Marked LEIs  Challenges  New Challenges  New Challenges  O (+/-0.00%)  Closed Challenges  O (+/-0.00%)  Closed Challenges  O (+/-0.00%)  Closed Challenges  O (+/-0.00%)  Avg. Days to Close a Challenge  Total LEIs  Total LEIs  O (+/-0.00%)  O (+/-0.00%)  O (+/-0.00%)  O (+/-0.00%)  Avg. Days to Close a Challenge  O (+/-0.00%)  Values  No. of Days per Month with                                                                                                                                                                                                                                                                                                                                                                                                                                                                                                                                                                                                                                                                                                                                                                                                                                                                                                                                                                                                                                                                                                                                                                                                                                                                                                                                                                                                                                                                                                                                                                                                                                     | Relationship Information       | Values         |
| Information         /93 (+0.13%)           Marked Duplicates         Values           Total LEIs         5 (+/-0.00%)           Total LEIs in Percentage         <1% (-0.22%)                                                                                                                                                                                                                                                                                                                                                                                                                                                                                                                                                                                                                                                                                                                                                                                                                                                                                                                                                                                                                                                                                                                                                                                                                                                                                                                                                                                                                                                                                                                                                                                                                                                                                                                                                                                                                                                                                                                                                  | LEIs with Relationships        | 121 (+/-0.00%) |
| Total LEIs         5 (+/-0.00%)           Total LEIs in Percentage         <1% (-0.22%)                                                                                                                                                                                                                                                                                                                                                                                                                                                                                                                                                                                                                                                                                                                                                                                                                                                                                                                                                                                                                                                                                                                                                                                                                                                                                                                                                                                                                                                                                                                                                                                                                                                                                                                                                                                                                                                                                                                                                                                                                                        |                                | 793 (+0.13%)   |
| Total LEIs in Percentage <1% (-0.22%)  New Marked LEIs 0 (+/-0.00%)  Challenges Values  New Challenges 0 (+/-0.00%)  Closed Challenges 0 (+/-0.00%)  Closed Challenges with Update 0 (+/-0.00%)  Avg. Days to Close a Challenge - (-)  Files Values  No. of Days per Month with 31 (+/-0.00%)                                                                                                                                                                                                                                                                                                                                                                                                                                                                                                                                                                                                                                                                                                                                                                                                                                                                                                                                                                                                                                                                                                                                                                                                                                                                                                                                                                                                                                                                                                                                                                                                                                                                                                                                                                                                                                  | Marked Duplicates              | Values         |
| New Marked LEIs  O (+/-0.00%)  Challenges  New Challenges  O (+/-0.00%)  Closed Challenges  O (+/-0.00%)  Closed Challenges with Update  Avg. Days to Close a Challenge  - (-)  Files  Values  No. of Days per Month with                                                                                                                                                                                                                                                                                                                                                                                                                                                                                                                                                                                                                                                                                                                                                                                                                                                                                                                                                                                                                                                                                                                                                                                                                                                                                                                                                                                                                                                                                                                                                                                                                                                                                                                                                                                                                                                                                                      | Total LEIs                     | 5 (+/-0.00%)   |
| Challenges  New Challenges  O (+/-0.00%)  Closed Challenges  O (+/-0.00%)  Closed Challenges with Update  Avg. Days to Close a Challenge  - (-)  Files  Values  No. of Days per Month with                                                                                                                                                                                                                                                                                                                                                                                                                                                                                                                                                                                                                                                                                                                                                                                                                                                                                                                                                                                                                                                                                                                                                                                                                                                                                                                                                                                                                                                                                                                                                                                                                                                                                                                                                                                                                                                                                                                                     | Total LEIs in Percentage       | <1% (-0.22%)   |
| New Challenges 0 (+/-0.00%) Closed Challenges 0 (+/-0.00%) Closed Challenges with Update 0 (+/-0.00%) Avg. Days to Close a Challenge - (-)  Files Values  No. of Days per Month with 31 (+/-0.00%)                                                                                                                                                                                                                                                                                                                                                                                                                                                                                                                                                                                                                                                                                                                                                                                                                                                                                                                                                                                                                                                                                                                                                                                                                                                                                                                                                                                                                                                                                                                                                                                                                                                                                                                                                                                                                                                                                                                             | New Marked LEIs                | 0 (+/-0.00%)   |
| Closed Challenges 0 (+/-0.00%) Closed Challenges with Update 0 (+/-0.00%) Avg. Days to Close a Challenge - (-)  Files Values No. of Days per Month with 31 (+/-0.00%)                                                                                                                                                                                                                                                                                                                                                                                                                                                                                                                                                                                                                                                                                                                                                                                                                                                                                                                                                                                                                                                                                                                                                                                                                                                                                                                                                                                                                                                                                                                                                                                                                                                                                                                                                                                                                                                                                                                                                          | Challenges                     | Values         |
| Closed Challenges with Update 0 (+/-0.00%)  Avg. Days to Close a Challenge - (-)  Files Values  No. of Days per Month with 31 (+/-0.00%)                                                                                                                                                                                                                                                                                                                                                                                                                                                                                                                                                                                                                                                                                                                                                                                                                                                                                                                                                                                                                                                                                                                                                                                                                                                                                                                                                                                                                                                                                                                                                                                                                                                                                                                                                                                                                                                                                                                                                                                       | New Challenges                 | 0 (+/-0.00%)   |
| Avg. Days to Close a Challenge - (-)  Files Values  No. of Days per Month with 31 (+/-0.00%)                                                                                                                                                                                                                                                                                                                                                                                                                                                                                                                                                                                                                                                                                                                                                                                                                                                                                                                                                                                                                                                                                                                                                                                                                                                                                                                                                                                                                                                                                                                                                                                                                                                                                                                                                                                                                                                                                                                                                                                                                                   | Closed Challenges              | 0 (+/-0.00%)   |
| Files Values No. of Days per Month with 31 (±/-0.00%)                                                                                                                                                                                                                                                                                                                                                                                                                                                                                                                                                                                                                                                                                                                                                                                                                                                                                                                                                                                                                                                                                                                                                                                                                                                                                                                                                                                                                                                                                                                                                                                                                                                                                                                                                                                                                                                                                                                                                                                                                                                                          | Closed Challenges with Update  | 0 (+/-0.00%)   |
| No. of Days per Month with                                                                                                                                                                                                                                                                                                                                                                                                                                                                                                                                                                                                                                                                                                                                                                                                                                                                                                                                                                                                                                                                                                                                                                                                                                                                                                                                                                                                                                                                                                                                                                                                                                                                                                                                                                                                                                                                                                                                                                                                                                                                                                     | Avg. Days to Close a Challenge | - (-)          |
| , , 31 (+/-0 00%)                                                                                                                                                                                                                                                                                                                                                                                                                                                                                                                                                                                                                                                                                                                                                                                                                                                                                                                                                                                                                                                                                                                                                                                                                                                                                                                                                                                                                                                                                                                                                                                                                                                                                                                                                                                                                                                                                                                                                                                                                                                                                                              | Files                          | Values         |
|                                                                                                                                                                                                                                                                                                                                                                                                                                                                                                                                                                                                                                                                                                                                                                                                                                                                                                                                                                                                                                                                                                                                                                                                                                                                                                                                                                                                                                                                                                                                                                                                                                                                                                                                                                                                                                                                                                                                                                                                                                                                                                                                | , ,                            | 31 (+/-0.00%)  |