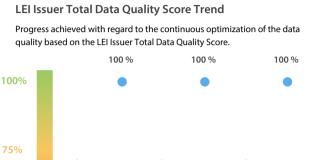

## **Data Quality Scores**

Jul

Aua

Sep

The Data Quality criteria is expected to contain 12 dimensions. Currently a subset of 7 criteria is implemented, to the detriment of the score, as they are averaged on all of them. This is expected to change, on a non-fixed timeline, to include all 12 dimensions.