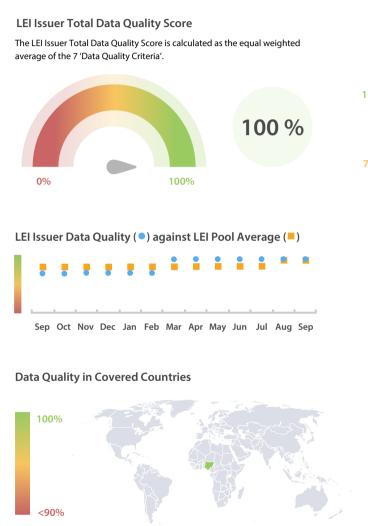

#### Data Quality Criteria

|                   | Sep      | Aug      | Jul      | 30-Sep-16 |
|-------------------|----------|----------|----------|-----------|
| Accuracy          | 100.00 % | 100.00 % | 100.00 % | 100.00 %  |
| Completeness      | 100.00 % | 100.00 % | 100.00 % | 100.00 %  |
| Comprehensiveness | 100.00 % | 100.00 % | 100.00 % | 100.00 %  |
| Integrity         | 100.00 % | 100.00 % | 100.00 % | 79.60 %   |
| Representation    | 100.00 % | 100.00 % | 100.00 % | 100.00 %  |
| Uniqueness        | 100.00 % | 100.00 % | 100.00 % | 100.00 %  |
| Validity          | 100.00 % | 100.00 % | 100.00 % | 99.87 %   |

Aua

Sep

The Data Quality criteria is expected to contain 12 dimensions. Currently a subset of 7 criteria is implemented, to the detriment of the score, as they are averaged on all of them. This is expected to change, on a non-fixed timeline, to include all 12 dimensions.

## **Statistics**

| LEI Issuer Totals         | Values |
|---------------------------|--------|
| Managed LEIs              | 235 🦊  |
| Active entities managed   | 231 🦊  |
| Inactive entities managed | 4 🔶    |
| Covered countries         | 2 🔶    |