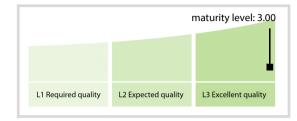

----------|-----------|
| Accuracy          | 100.00 % | 100.00 % | 100.00 % | 100.00 %  |
| Completeness      | 100.00 % | 100.00 % | 100.00 % | 100.00 %  |
| Comprehensiveness | 100.00 % | 100.00 % | 100.00 % | 100.00 %  |
| Integrity         | 100.00 % | 100.00 % | 100.00 % | 79.60 %   |
| Representation    | 100.00 % | 100.00 % | 100.00 % | 100.00 %  |
| Uniqueness        | 100.00 % | 100.00 % | 100.00 % | 100.00 %  |
| Validity          | 100.00 % | 100.00 % | 100.00 % | 99.87 %   |

Aua

Sep

The Data Quality criteria is expected to contain 12 dimensions. Currently a subset of 7 criteria is implemented, to the detriment of the score, as they are averaged on all of them. This is expected to change, on a non-fixed timeline, to include all 12 dimensions.

## **Quality Maturity Level**



## **Statistics**

| LEI Issuer Totals         | Values |
|---------------------------|--------|
| Managed LEIs              | 235 🦊  |
| Active entities managed   | 231 🦊  |
| Inactive entities managed | 4 🔶    |
| Covered countries         | 2 🔶    |

| Challenges             | Values |
|------------------------|--------|
| Received challenges    | 0 🖡    |
| 'No change' challenges | o 🖊    |
| Duplicates detected    | 0 🔶    |

| Files                                                     | Values    |
|-----------------------------------------------------------|-----------|
| No. of days per month with CDF-<br>compliant file uploads | 30 / 30 🔶 |

DISCLAIMER: All figures of this LEI Data Quality Report are derived from these sources: 1) Global Legal Entity Identifier Foundation (GLEIF)